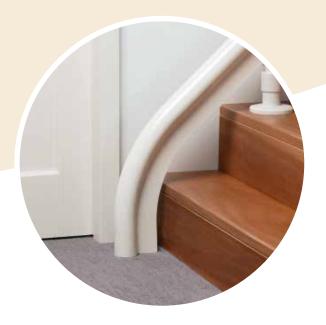

# Otolift Air Flexible convenience

The Otolift Air lends itself perfectly for installation along the steep, narrow side of your stairs.

Possibly, allowing your hand rail to stay in place and leaving the wide side free to walk up the stairs. The thin Otolift rail, is unobtrusive, therefore making little impact to the space on your staircase.

Steep, narrow or spiral staircases, the Otolift Air easily conforms to the most challenging stairs and follows all curves in an inconspicuous way. In addition, the rail takes up little space, making it possible to still walk up the stairs properly. This way, it is safeguarded that family members or guests can use the stairs safely at all times.