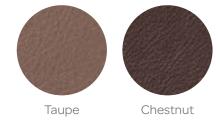

# Pick your upholstery and paint colour

The new Otolift Air does not only persuade by its exclusive design, but also because of the options available, that allow an element of personalisation to your lift. The Otolift is available with a seat in your favourite colour for a perfect match with your interior. Also in terms of materials there are various options. You choose and we make it happen.

#### Synthetic leather

#### Leather