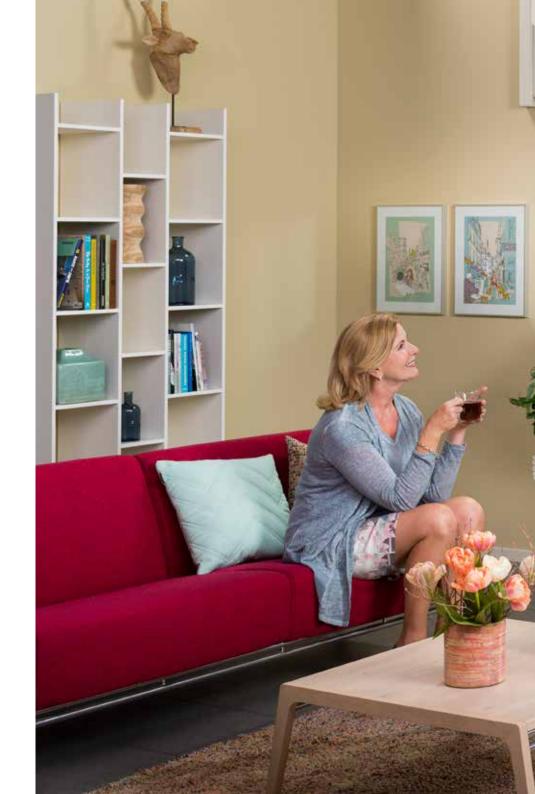

# Otolift Air Flexible convenience

The Otolift Air lends itself perfectly for installation along the steep, narrow side of your stairs.

Possibly, allowing your hand rail to stay in place and leaving the wide side free to walk up the stairs. The thin Otolift rail, is unobtrusive, therefore making little impact to the space on your staircase.

Steep, narrow or spiral staircases, the Otolift Air easily conforms to the most challenging stairs and follows all curves in an inconspicuous way. In addition, the rail takes up little space, making it possible to still walk up the stairs properly. This way, it is safeguarded that family members or guests can use the stairs safely at all times.