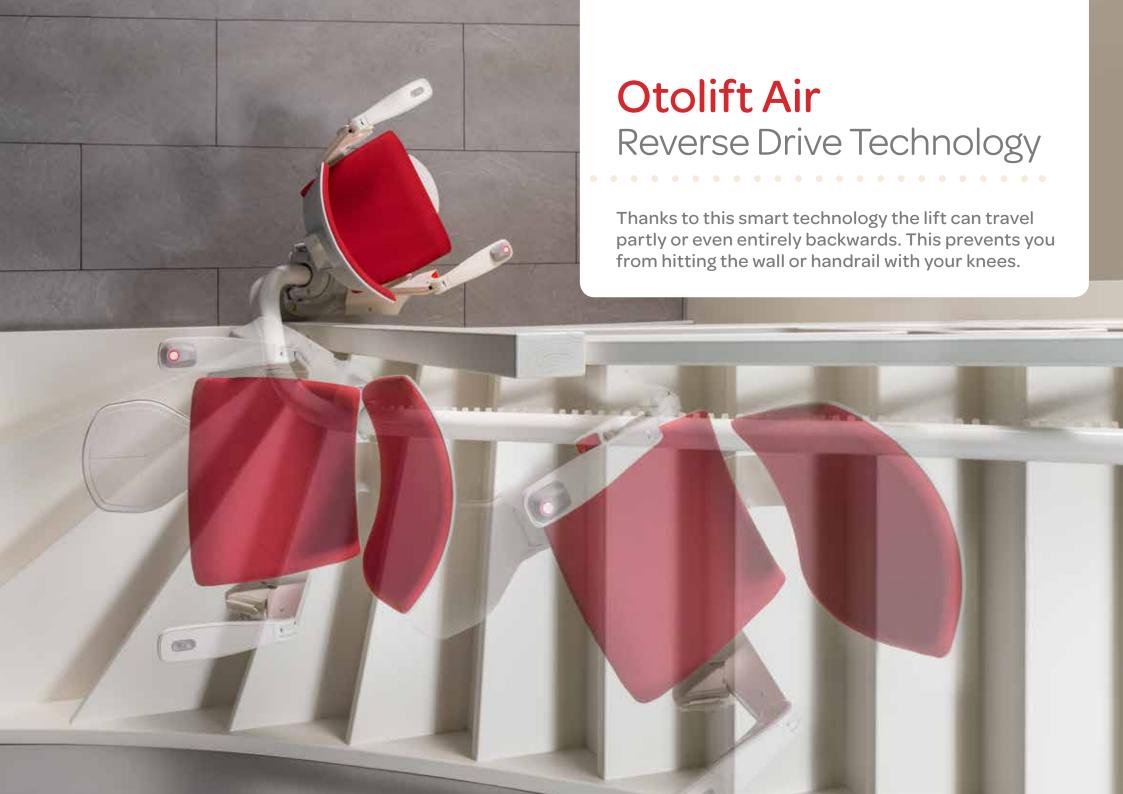

## Reverse Drive Technology

Travelling backwards is also an option, providing more seating comfort. Also this prevents you from hitting walls or hand rails with your knees. (Optional)