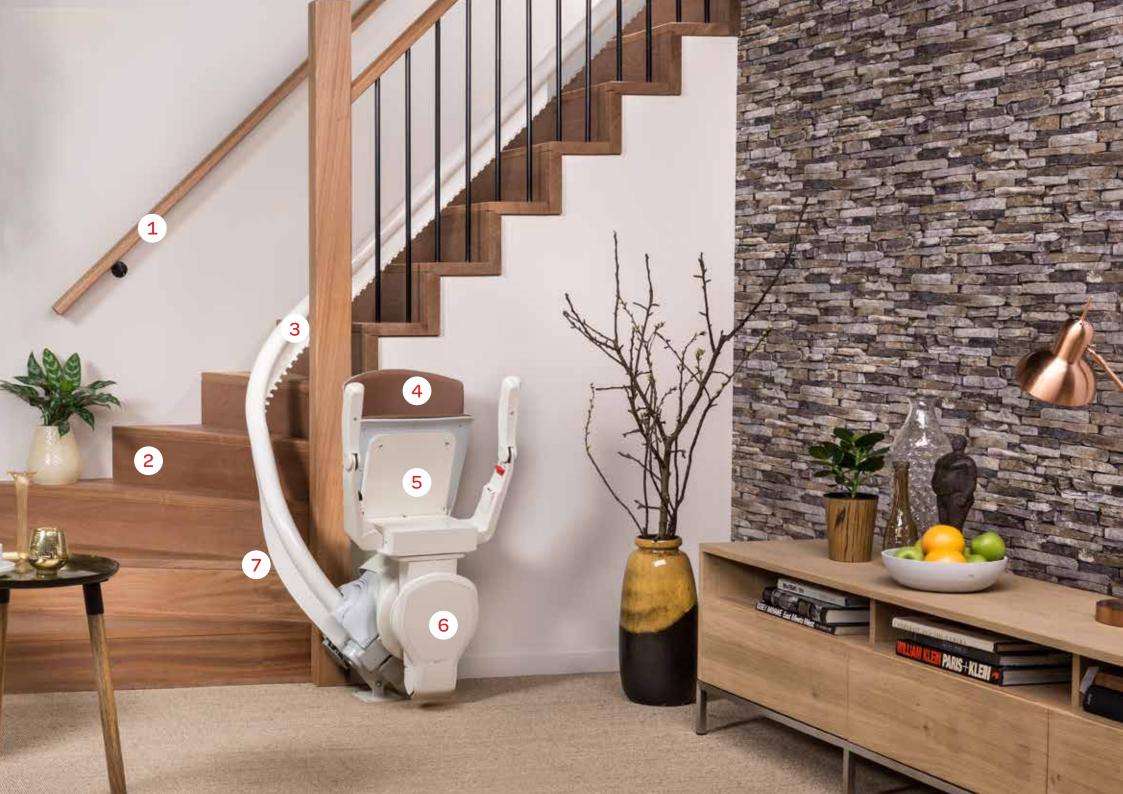

# Otolift Air The 7 advantages

- 1. Your hand rail could remain in place
- 2. Wide side of the stairs remains free
- 3. Thinnest single rail in the world
- 4. Super compact seat
- 5. Automated swivel seat
- 6. Automatically folding footrest
- 7. Fixed to the stairs

# Otolift Air The thinnest single rail in the world

Using the Otolift Air you choose an exclusive, prestigious rail system. This stairlift is quite discrete thanks to the unusually small dimensions and tight fit.

## Automatically folding footrest

Equipped with an automatically folding footrest as a standard. This way you do not need to bend down to fold the footrest.

#### Automated swivel seat

Equipped with an automated swivel seat, for a smooth ride and getting on and off safely.

(Optional)

## Reverse Drive Technology

Travelling backwards is also an option, providing more seating comfort. Also this prevents you from hitting walls or hand rails with your knees. (Optional)