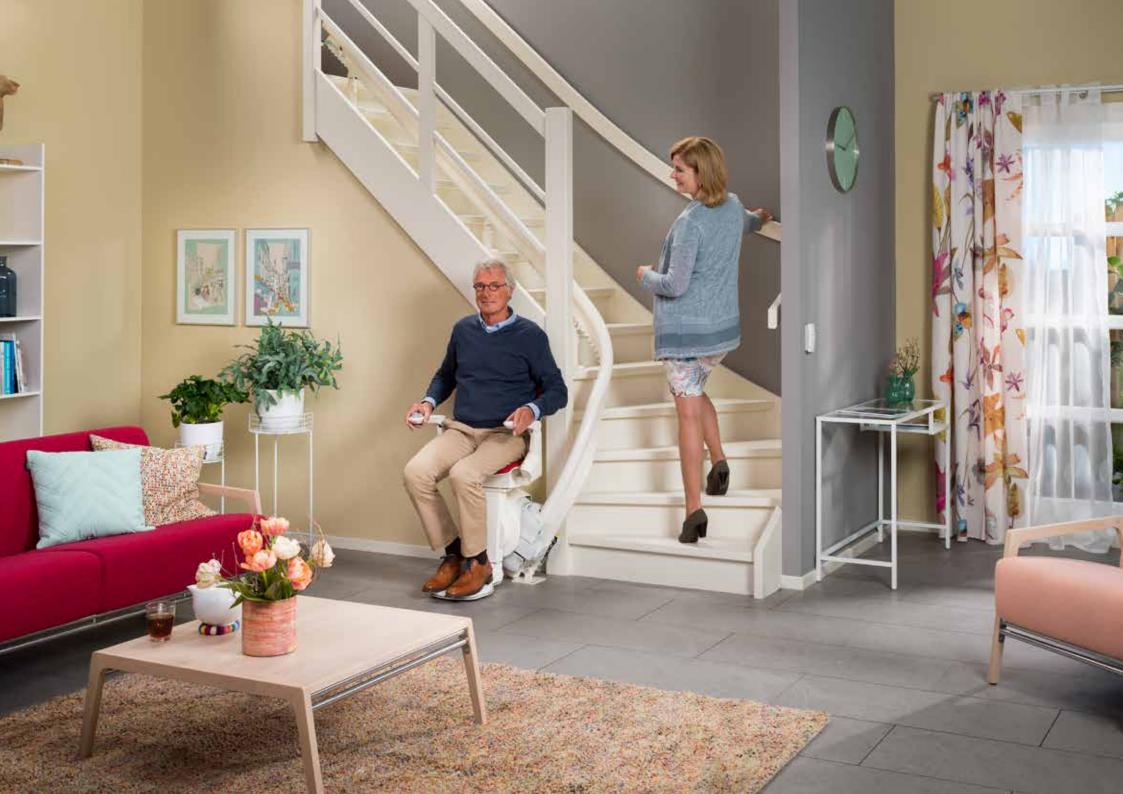

# Otolift Air Flexible convenience

The Otolift Air lends itself perfectly for installation along the steep, narrow side of your stairs.

Possibly, allowing your hand rail to stay in place and leaving the wide side free to walk up the stairs. The thin Otolift rail, is unobtrusive, therefore making little impact to the space on your staircase.

Steep, narrow or spiral staircases, the Otolift Air easily conforms to the most challenging stairs and follows all curves in an inconspicuous way. In addition, the rail takes up little space, making it possible to still walk up the stairs properly. This way, it is safeguarded that family members or guests can use the stairs safely at all times.

# Intuitive and easy to use

Your Otolift was designed for convenience. The use is very intuitive and will soon become second nature.

Step 1

You move the chair towards you using the wireless controller.

Step 2

You unfold the chair lightly and easily.

You sit down on the comfortable seat.