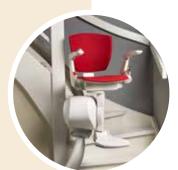

# Otolift Air True innovation

After intensive research and extensive material tests, we have developed a rail that is prestigious: the thinnest single rail in the world is now exclusively available for the Otolift Air. The Otolift Air has become the customer's favourite, thanks to its modern design and advanced technology.

The ground-breaking technology ensures you to experience the proven comfort and certified safety. Furthermore, you can enjoy the amazingly subdued elegance. A single slim rail that is guided low alongside the stairs: everything fits harmoniously into your home environment.

# Otolift Air The thinnest single rail in the world

Using the Otolift Air you choose an exclusive, prestigious rail system. This stairlift is quite discrete thanks to the unusually small dimensions and tight fit.