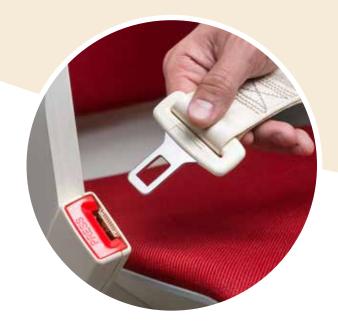

# Intuitive and easy to use

Safe

The safety belt is easy to use and can be operated with one hand.

**Smart** 

The stairlift keeps functioning in case of power failure.

Intelligent

Your Otolift will stop when detecting an obstacle.
Automatic, soft and safe.