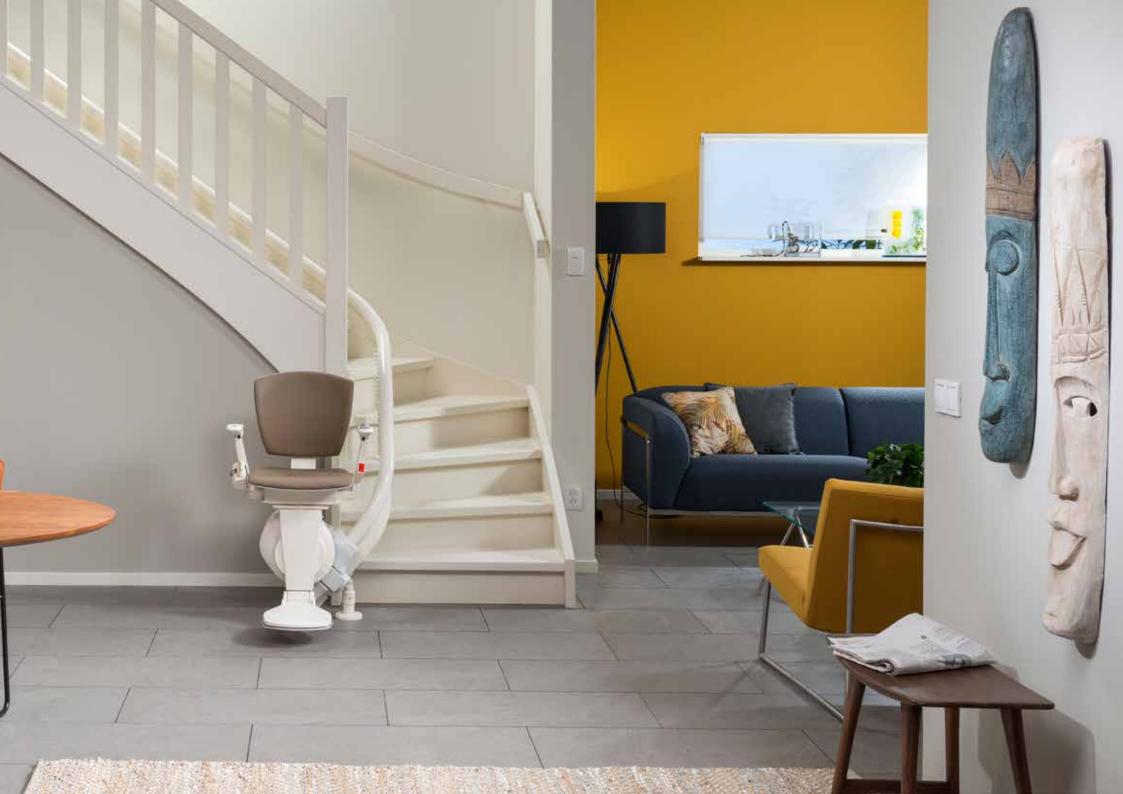

# Otolift Air Flexible convenience

The Otolift Air lends itself perfectly for installation along the steep, narrow side of your stairs.

Possibly, allowing your hand rail to stay in place and leaving the wide side free to walk up the stairs. The thin Otolift rail, is unobtrusive, therefore making little impact to the space on your staircase.

Steep, narrow or spiral staircases, the Otolift Air easily conforms to the most challenging stairs and follows all curves in an inconspicuous way. In addition, the rail takes up little space, making it possible to still walk up the stairs properly. This way, it is safeguarded that family members or guests can use the stairs safely at all times.