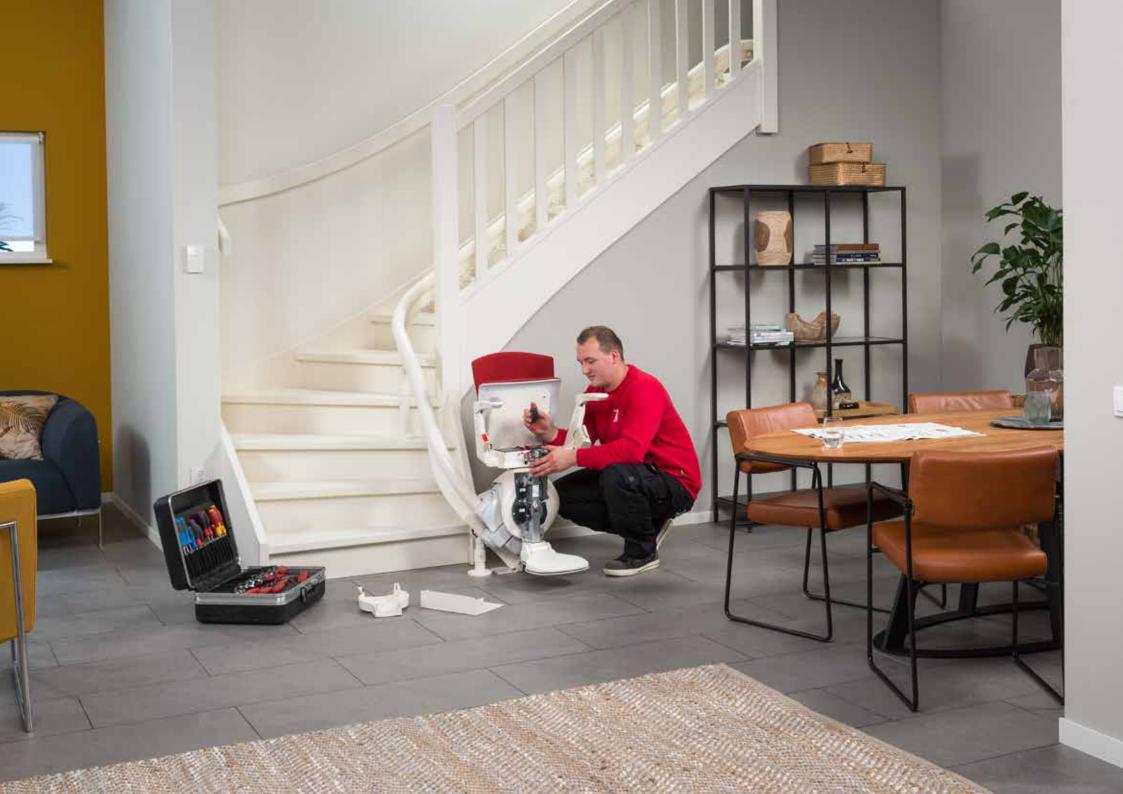

# Otolift Installation and service

The installation of your stairlift will be carried out by experienced technicians. Flawlessly, cleanly and quickly. After the installation you will receive a calm, clear and extensive explanation. The technician will not leave before every question has been answered and you master the stairlift!

- Screwed to the stairs
- Neatly finished within three hours
- Calm, clear and extensive explanation
- Installed entirely by experienced technicians

#### Finished within three hours

An important part of our lifts design was to have the installation carried out as smoothly as possible. Over 160,000 customers will agree that we succeeded in this: Within three hours on average, your inconspicuous Otolift is installed in your stairway.

## Extensive explanation

After the installation you will receive calm, clear and extensive explanation. The technicians will not leave until you master the entire equipment!

#### Screwed to the stairs

Your Otolift will be screwed to the stairs. As such, it is not necessary to drill into your walls or panels. If you would prefer to have the stairlift mounted to the wall due to the staircase material. No problem. We can offer this too.