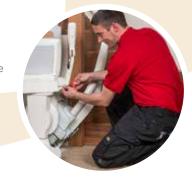

# Otolift Installation and service

The installation of your stairlift will be carried out by experienced technicians. Flawlessly, cleanly and quickly. After the installation you will receive a calm, clear and extensive explanation. The technician will not leave before every question has been answered and you master the stairlift!

- Screwed to the stairs
- Neatly finished within three hours
- Calm, clear and extensive explanation
- Installed entirely by experienced technicians

#### Screwed to the stairs

Your Otolift will be screwed to the stairs. As such, it is not necessary to drill into your walls or panels. If you would prefer to have the stairlift mounted to the wall due to the staircase material. No problem. We can offer this too.