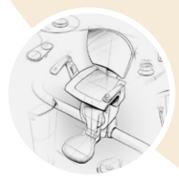

# Otolift Air True innovation

After intensive research and extensive material tests, we have developed a rail that is prestigious: the thinnest single rail in the world is now exclusively available for the Otolift Air. The Otolift Air has become the customer's favourite, thanks to its modern design and advanced technology.

The ground-breaking technology ensures you to experience the proven comfort and certified safety. Furthermore, you can enjoy the amazingly subdued elegance. A single slim rail that is guided low alongside the stairs: everything fits harmoniously into your home environment.

# Otolift Air The thinnest single rail in the world

Using the Otolift Air you choose an exclusive, prestigious rail system. This stairlift is quite discrete thanks to the unusually small dimensions and tight fit.