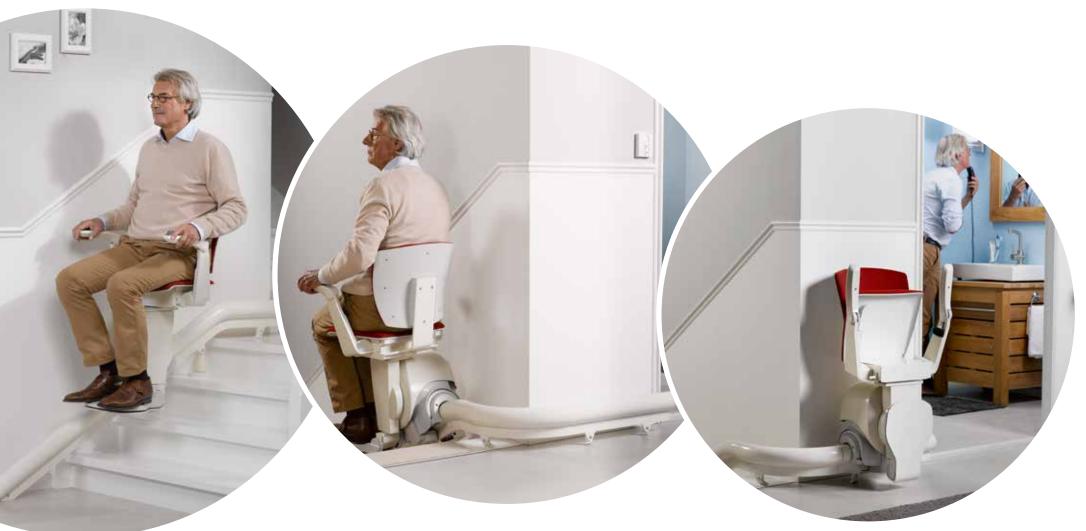

# Intuitive and easy to use

Your Otolift was designed for convenience. The use is very intuitive and will soon become second nature.

Step 1

You move the chair towards you using the wireless controller.

Step 2

You unfold the chair lightly and easily.

You sit down on the comfortable seat.

# Step 4

Operate the control and the chair starts moving quietly.
and smoothly.

## Step 5

The chair quietly continues its way upstairs and stops automatically.

# Step 6

The seat turns automatically (depending on model) after which you step off safely.