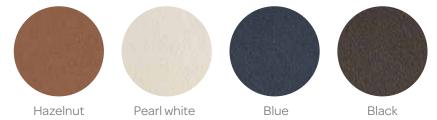

# Pick your upholstery and paint colour

The new Otolift Air does not only persuade by its exclusive design, but also because of the options available, that allow an element of personalisation to your lift. The Otolift is available with a seat in your favourite colour for a perfect match with your interior. Also in terms of materials there are various options. You choose and we make it happen.

#### Synthetic leather

#### Leather