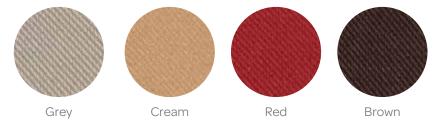

# Pick your upholstery and paint colour

The new Otolift Air does not only persuade by its exclusive design, but also because of the options available, that allow an element of personalisation to your lift. The Otolift is available with a seat in your favourite colour for a perfect match with your interior. Also in terms of materials there are various options. You choose and we make it happen.

#### Upholstery seat and backrest

#### **Fabric**

#### Synthetic leather

#### Leather