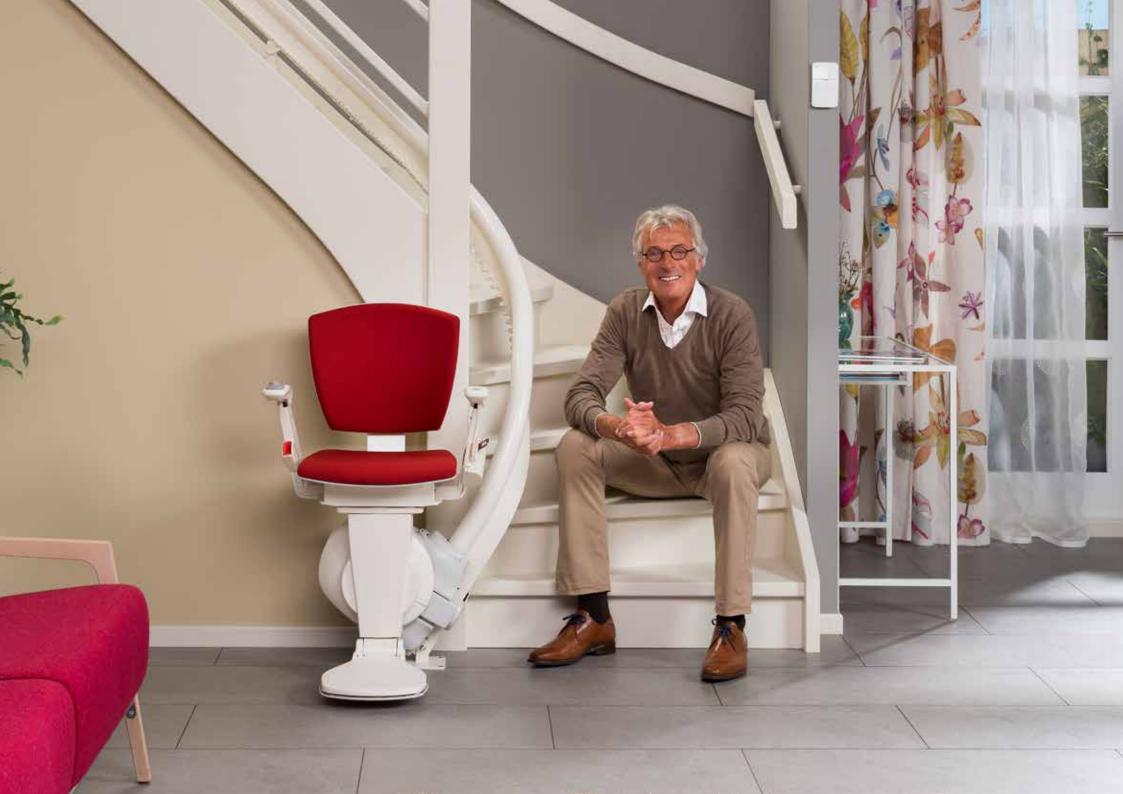

# Otolift Air True innovation

After intensive research and extensive material tests, we have developed a rail that is prestigious: the thinnest single rail in the world is now exclusively available for the Otolift Air. The Otolift Air has become the customer's favourite, thanks to its modern design and advanced technology.

The ground-breaking technology ensures you to experience the proven comfort and certified safety. Furthermore, you can enjoy the amazingly subdued elegance. A single slim rail that is guided low alongside the stairs: everything fits harmoniously into your home environment.

# Otolift Air New form of elegance

The Otolift Air; influenced by modern design, not imposing, but respecting the environment in an elegant and modest way.

Taking a closer look at the Otolift Air incites amazement: the unique single rail appears delicate, but can still offer the flexibility and durability offered by other stairlifts on the market. Elegance and technology are a perfect combination within this system. The thinnest single rail in the world is brought to you exclusively by Otolift.

# Otolift Air Flexible convenience

The Otolift Air lends itself perfectly for installation along the steep, narrow side of your stairs.

Possibly, allowing your hand rail to stay in place and leaving the wide side free to walk up the stairs. The thin Otolift rail, is unobtrusive, therefore making little impact to the space on your staircase.

Steep, narrow or spiral staircases, the Otolift Air easily conforms to the most challenging stairs and follows all curves in an inconspicuous way. In addition, the rail takes up little space, making it possible to still walk up the stairs properly. This way, it is safeguarded that family members or guests can use the stairs safely at all times.