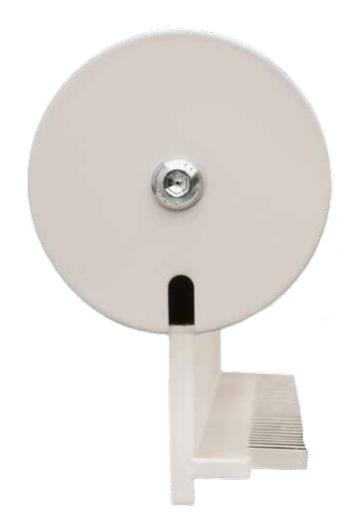

#### Screwed to the stairs

Your Otolift will be screwed to the stairs. As such, it is not necessary to drill into your walls or panels. If you would prefer to have the stairlift mounted to the wall due to the staircase material. No problem. We can offer this too.