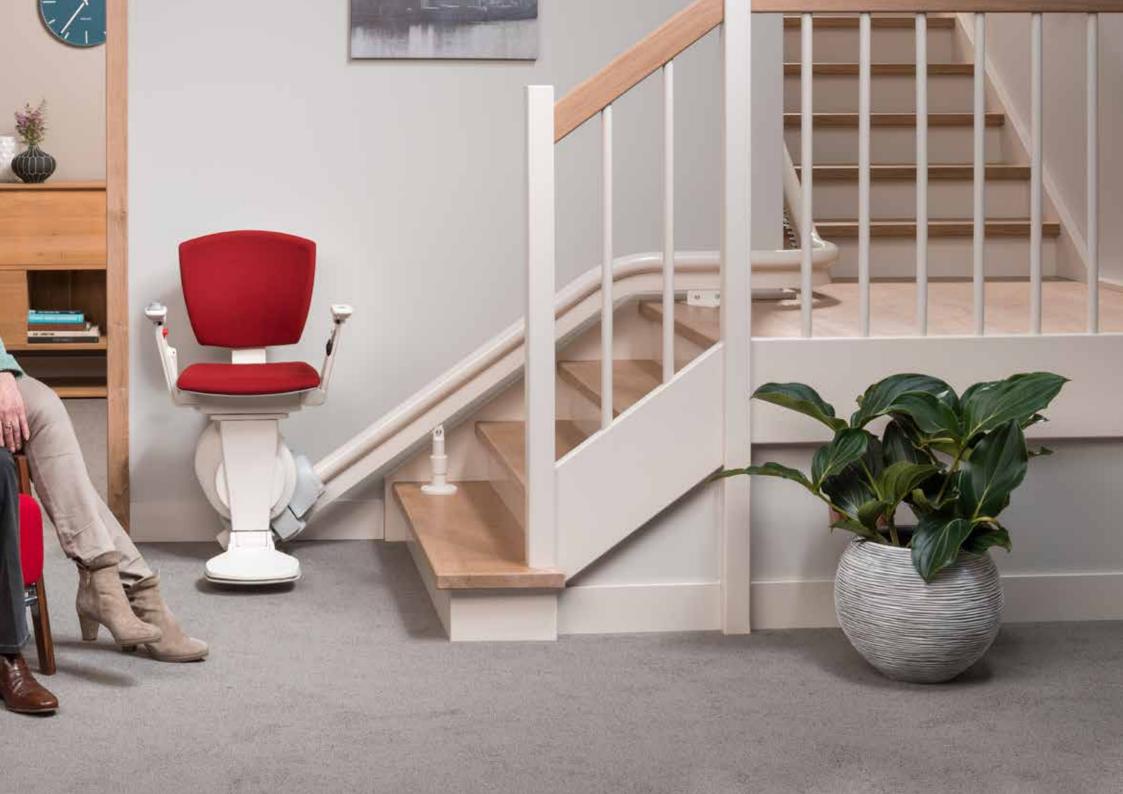

# Otolift Air Flexible convenience

The Otolift Air lends itself perfectly for installation along the steep, narrow side of your stairs.

Possibly, allowing your hand rail to stay in place and leaving the wide side free to walk up the stairs. The thin Otolift rail, is unobtrusive, therefore making little impact to the space on your staircase.

Steep, narrow or spiral staircases, the Otolift Air easily conforms to the most challenging stairs and follows all curves in an inconspicuous way. In addition, the rail takes up little space, making it possible to still walk up the stairs properly. This way, it is safeguarded that family members or guests can use the stairs safely at all times.