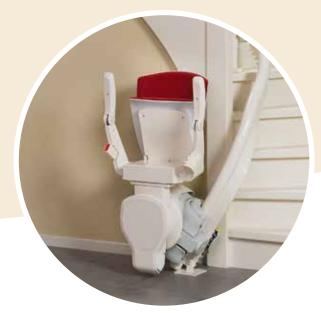

# Otolift Air True innovation

After intensive research and extensive material tests, we have developed a rail that is prestigious: the thinnest single rail in the world is now exclusively available for the Otolift Air. The Otolift Air has become the customer's favourite, thanks to its modern design and advanced technology.

# Otolift Air The thinnest single rail in the world

Using the Otolift Air you choose an exclusive, prestigious rail system. This stairlift is quite discrete thanks to the unusually small dimensions and tight fit.