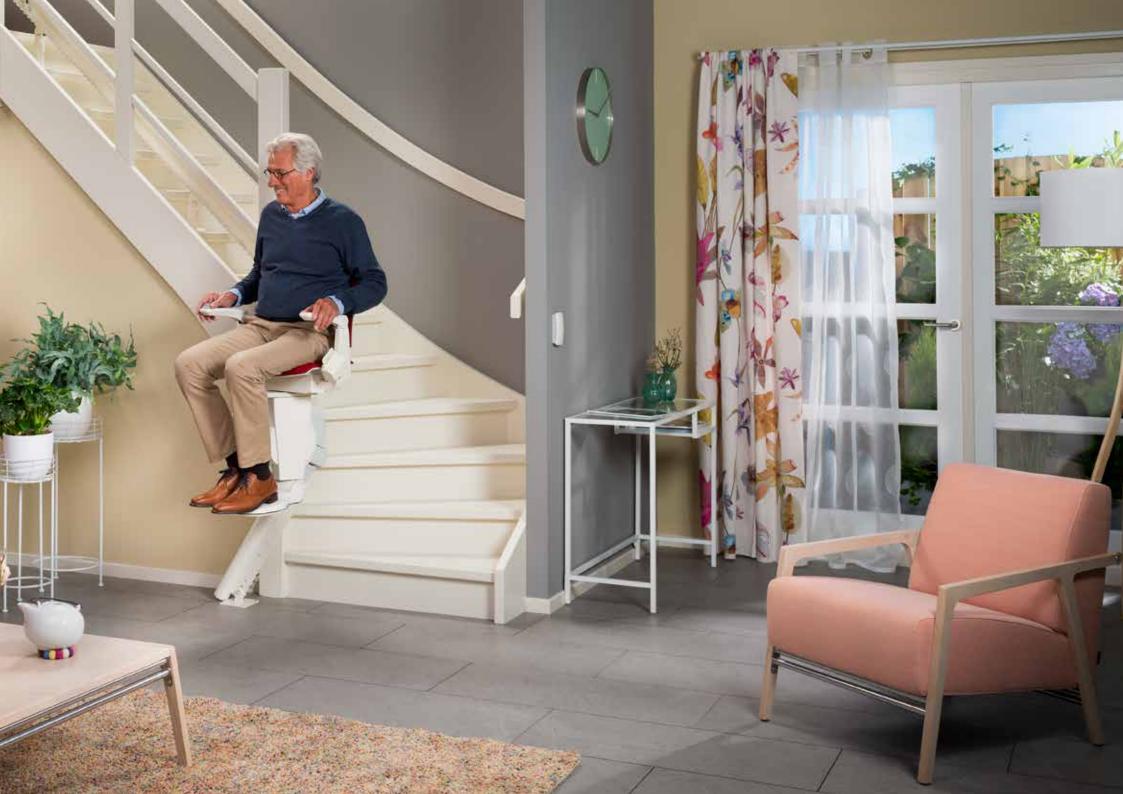

# Intuitive and easy to use

Your Otolift was designed for convenience. The use is very intuitive and will soon become second nature.

Step 1

You move the chair towards you using the wireless controller.

Step 2

You unfold the chair lightly and easily.

You sit down on the comfortable seat.

# Step 4

Operate the control and the chair starts moving quietly.
and smoothly.

## Step 5

The chair quietly continues its way upstairs and stops automatically.

# Step 6

The seat turns automatically (depending on model) after which you step off safely.