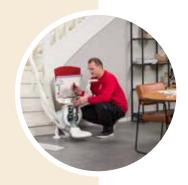

# Otolift Installation and service

The installation of your stairlift will be carried out by experienced technicians. Flawlessly, cleanly and quickly. After the installation you will receive a calm, clear and extensive explanation. The technician will not leave before every question has been answered and you master the stairlift!

- Screwed to the stairs
- Neatly finished within three hours
- Calm, clear and extensive explanation
- Installed entirely by experienced technicians

#### Screwed to the stairs

Your Otolift will be screwed to the stairs. As such, it is not necessary to drill into your walls or panels. If you would prefer to have the stairlift mounted to the wall due to the staircase material. No problem. We can offer this too.