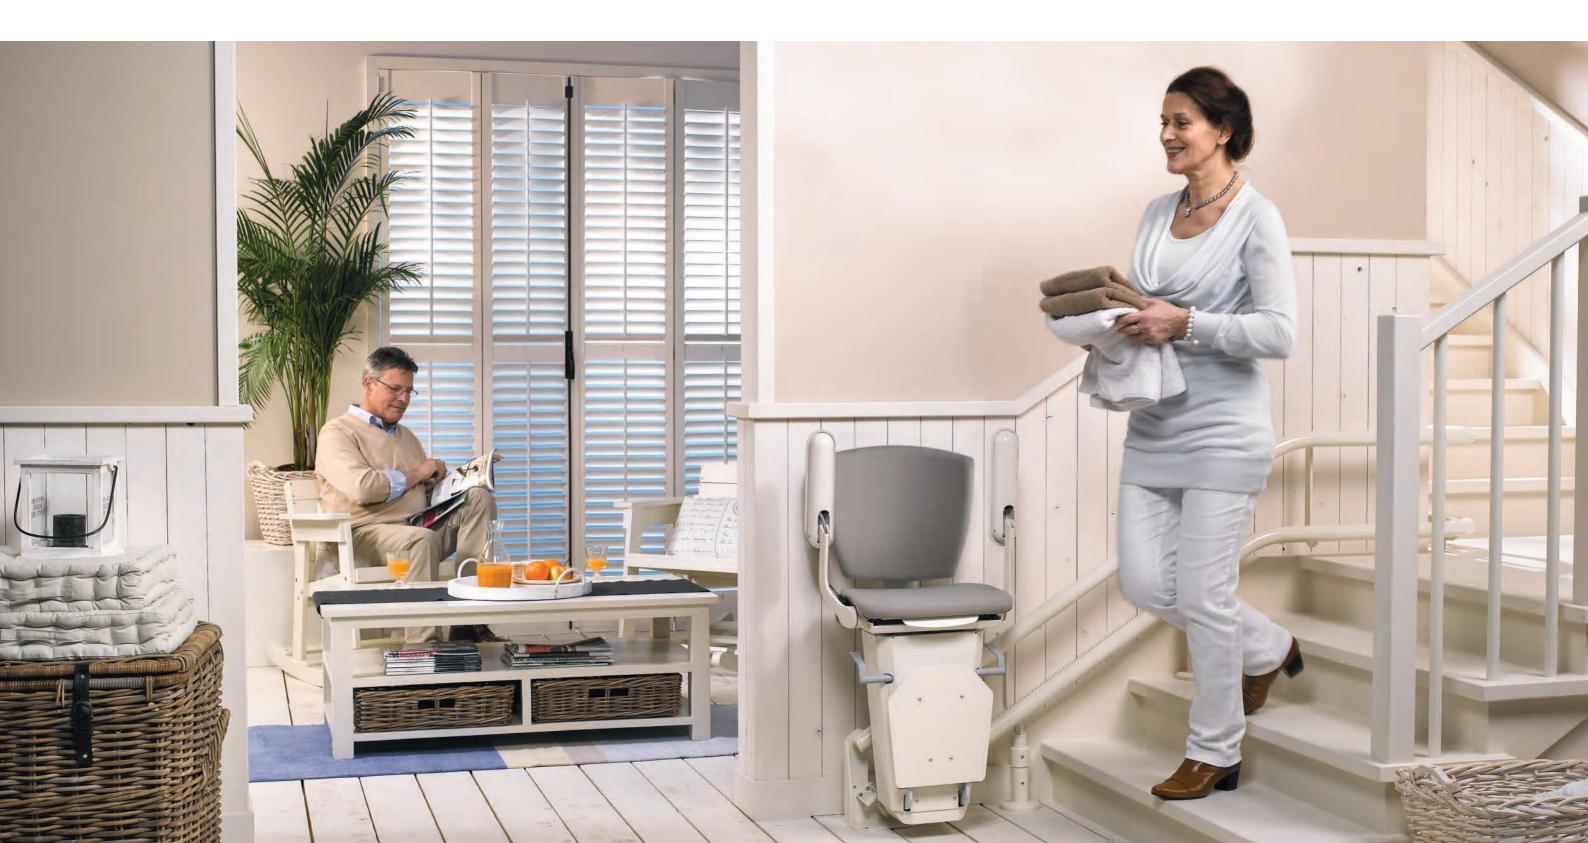

#### OTOLIFT TWO

The first thing you notice about the TWO, is how little space it occupies. The stairlift is compact but very soundly constructed.

### **OTOLIFT TWO**

The first thing you notice about the TWO, is how little space it occupies. The stairlift is compact but very soundly constructed. The Otolift TWO is definitely a stairlift with charm. The subtle, timeless design combines extremely well with any interior.

#### Advantages of the TWO

- Maximises space on the stairs for non stairlift users
- Strong, safe and reliable build quality
- Blends in with any interior
- Tight bends are possible, thereby minimising loss of space