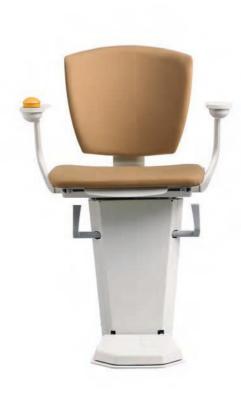

#### OTOLIFT TWO

The first thing you notice about the TWO, is how little space it occupies. The stairlift is compact but very soundly constructed.

### **OTOLIFT TWO**

The first thing you notice about the TWO, is how little space it occupies. The stairlift is compact but very soundly constructed. The Otolift TWO is definitely a stairlift with charm. The subtle, timeless design combines extremely well with any interior.

#### Advantages of the TWO

- Maximises space on the stairs for non stairlift users
- Strong, safe and reliable build quality
- Blends in with any interior
- Tight bends are possible, thereby minimising loss of space