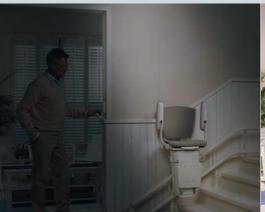

### YOU CAN STILL USE THE STAIRS

When designing the TWO,
Otolift did everything
possible to make the rail and
the chair as compact
as possible.

## You can still use the stairs

When designing the TWO, Otolift did everything possible to make the rail and the chair as compact as possible.

The results are clear: The tubes are slim and they can be mounted very close to the wall. The chair is as compact as it is comfortable. As a result, everyone is able to use your stairs with ease.