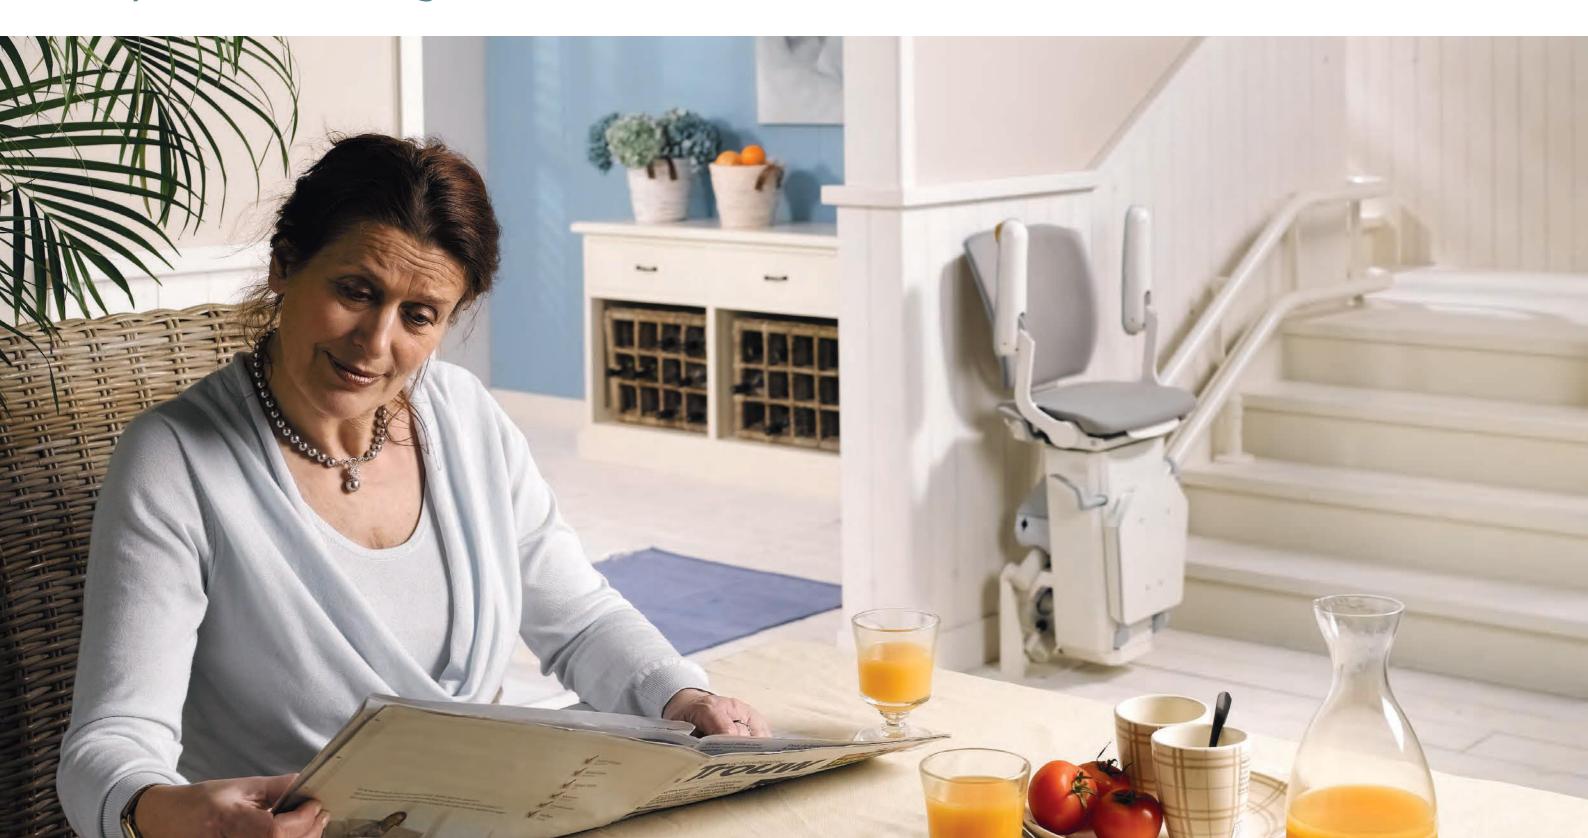

### YOU CAN STILL USE THE STAIRS

When designing the TWO,
Otolift did everything
possible to make the rail and
the chair as compact
as possible.

## You can still use the stairs

When designing the TWO, Otolift did everything possible to make the rail and the chair as compact as possible.

The results are clear: The tubes are slim and they can be mounted very close to the wall. The chair is as compact as it is comfortable. As a result, everyone is able to use your stairs with ease.