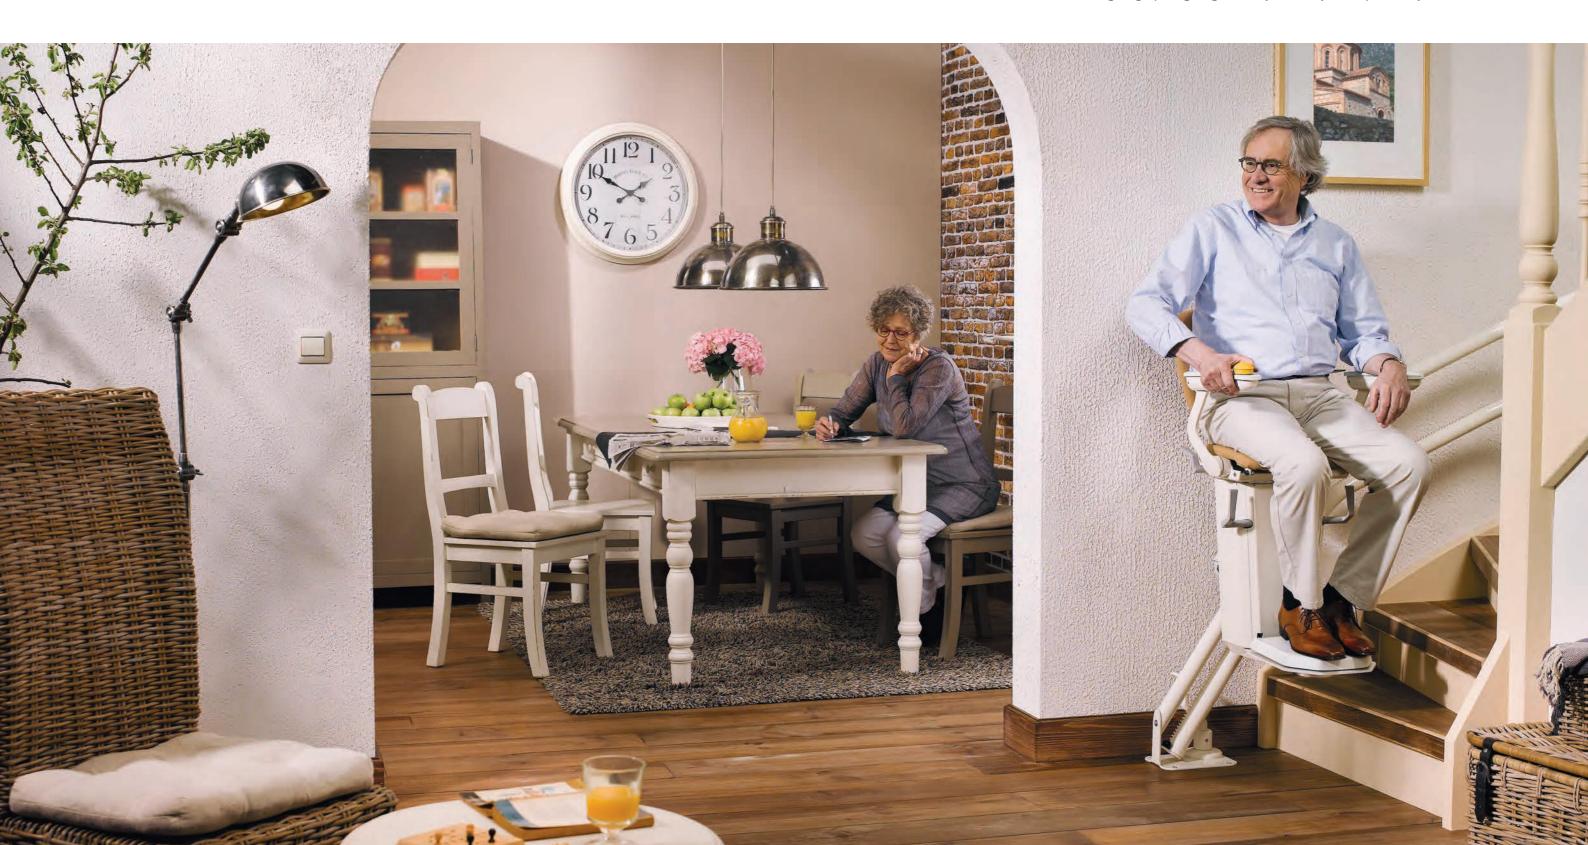

### NEGOTIATES THE BENDS WITH EASE

Are your stairs narrow?
Then you will be
pleasantly surprised
how well the Otolift
TWO runs along
the curve.

# Negotiates the bends with ease

Are your stairs narrow? Then you will be pleasantly surprised how well the Otolift TWO runs along the curve. Even at the sharpest bends, the TWO ascends and descends in a single flowing motion. The construction is also extremely sound. So that going up or going down, you always feel perfectly safe.