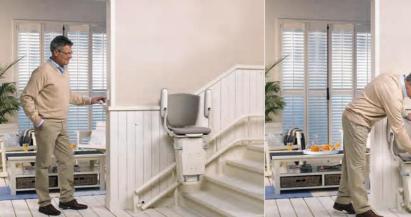

### Intuitive and easy to use

Your Otolift has been designed for ease of use. Using it is very intuitive, and will soon become second nature.

#### STEP 1

 $\rightarrow$  SAFE

power cut.

Bring the chair towards you using the wireless remote control.

#### STEP 2

Simply unfold the chair.