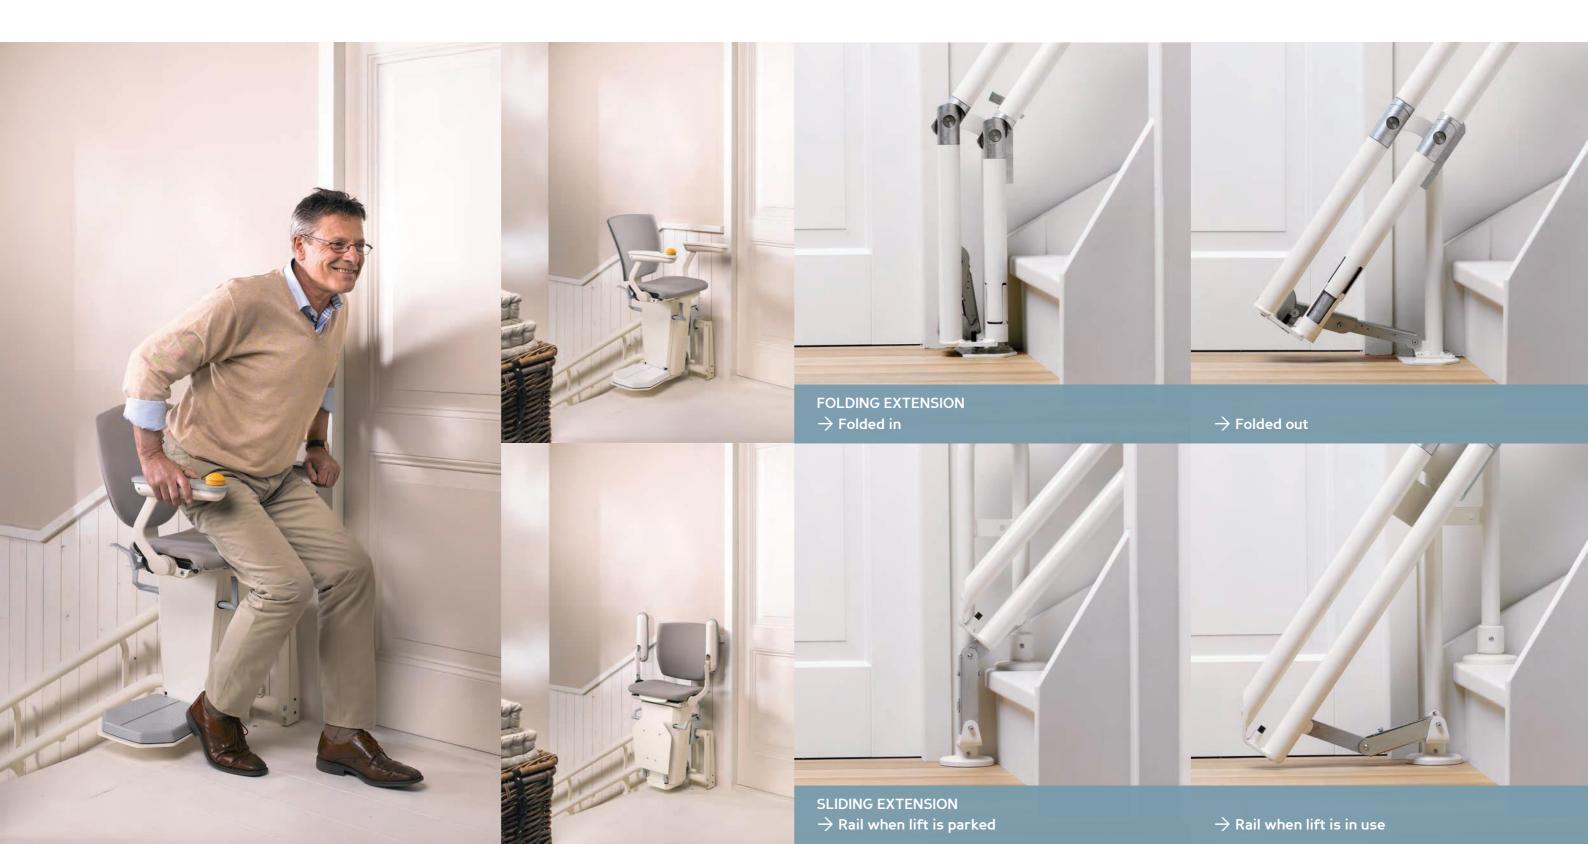

The TWO comes with an assisted manual folding footrest as standard but a motorised version is available for added convenience.

The TWO rail can be fully adapted to the interior of your home. Is there little space in front of your stairs? In that case you may opt for a sliding or foldable rail extension. Of course, your TWO can also be fitted with parking bends at the top and bottom of your stairs.