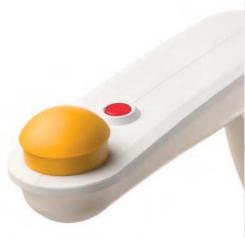

#### $\rightarrow$ CONVENIENT

The unique controls are light and easy to operate.

The safety system will stop the lift automatically if it encounters any obstacles.

#### $\rightarrow$ CONVENIENT

The seat has a patented slide function to be as compact as possible.

The chairlift will continue

to operate even if there is