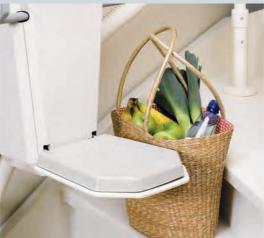

#### $\rightarrow$ CONVENIENT

You can fold the footrest up or down using the conveniently positioned lever.