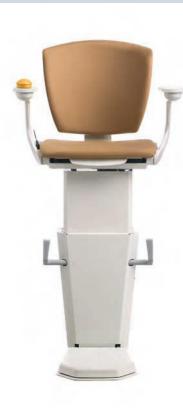

### YOU CAN STILL USE THE STAIRS

When designing the TWO,
Otolift did everything
possible to make the rail and
the chair as compact
as possible.

## You can still use the stairs

When designing the TWO, Otolift did everything possible to make the rail and the chair as compact as possible.

The results are clear: The tubes are slim and they can be mounted very close to the wall. The chair is as compact as it is comfortable. As a result, everyone is able to use your stairs with ease.