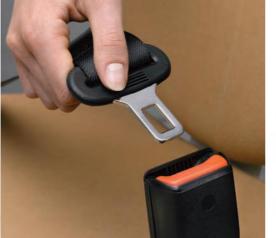

#### STEP 3

Sit down comfortably.

#### STEP 4

The chair starts moving smoothly and quietly.

#### STEP 5

The chair automatically stops when it reaches the end of its journey at the top or bottom of the stairs.

#### STEP 6

Turn the seat very simply and dismount safely.





#### $\rightarrow$ CONVENIENT

You can fold the footrest up or down using the conveniently positioned lever.

#### $\rightarrow$ SAFE

The safety belt is easily fastened with one hand.

#### $\rightarrow$ CONVENIENT

The unique controls are light and easy to operate.



The safety system will stop the lift automatically if it encounters any obstacles.

#### $\rightarrow$ CONVENIENT

The seat has a patented slide function to be as compact as possible.



The chairlift will continue

to operate even if there is











## THE CLEVER SOLUTIONS OF THE TWO

The TWO offers a good range of clever solutions. The seat can be swivelled either manually or automatically (depending on model) at the top of the stairs, allowing a safe dismount.

The TWO comes with an assisted manual folding footrest as standard but a motorised version is available for added convenience.

The TWO rail can be fully adapted to the interior of your home. Is there little space in front of your stairs? In that case you may opt for a sliding or foldable rail extension. Of course, your TWO can also be fitted with parking bends at the top and bottom of your stairs.



## **OTOLIFT TWO**

# Choose your upholstery and paint colour



#### Upholstery



Grey Fabric



Cream Fabric



Red Fabric



Fabric



Hazelnut Synthetic Leather