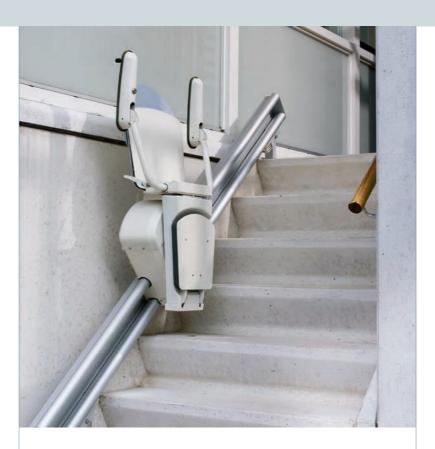

### NEGOTIATES THE BENDS WITH EASE

Are your stairs narrow?
Then you will be
pleasantly surprised
how well the Otolift
TWO runs along
the curve.

# Negotiates the bends with ease

Are your stairs narrow? Then you will be pleasantly surprised how well the Otolift TWO runs along the curve. Even at the sharpest bends, the TWO ascends and descends in a single flowing motion. The construction is also extremely sound. So that going up or going down, you always feel perfectly safe.