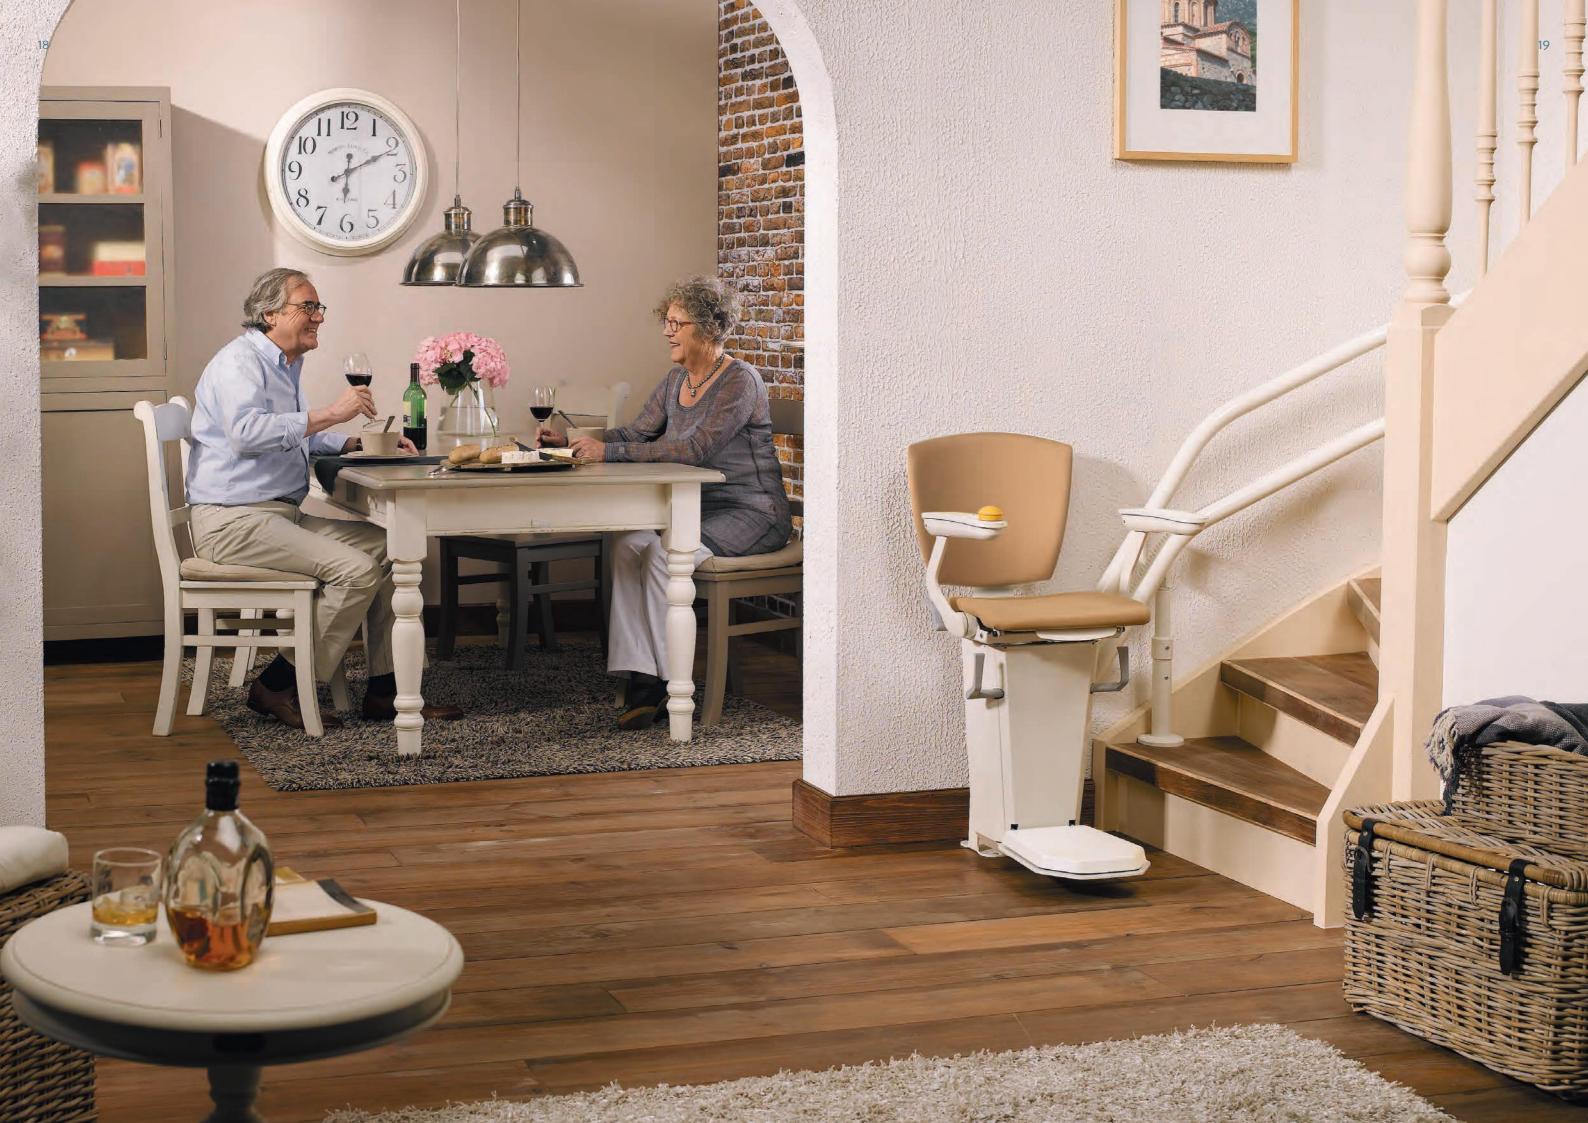

#### OTOLIFT TWO

The first thing you notice about the TWO, is how little space it occupies. The stairlift is compact but very soundly constructed.

### **OTOLIFT TWO**

The first thing you notice about the TWO, is how little space it occupies. The stairlift is compact but very soundly constructed. The Otolift TWO is definitely a stairlift with charm. The subtle, timeless design combines extremely well with any interior.

### YOU CAN STILL USE THE STAIRS

When designing the TWO,
Otolift did everything
possible to make the rail and
the chair as compact
as possible.

## You can still use the stairs

When designing the TWO, Otolift did everything possible to make the rail and the chair as compact as possible.

The results are clear: The tubes are slim and they can be mounted very close to the wall. The chair is as compact as it is comfortable. As a result, everyone is able to use your stairs with ease.

### NEGOTIATES THE BENDS WITH EASE

Are your stairs narrow?
Then you will be
pleasantly surprised
how well the Otolift
TWO runs along
the curve.

# Negotiates the bends with ease

Are your stairs narrow? Then you will be pleasantly surprised how well the Otolift TWO runs along the curve. Even at the sharpest bends, the TWO ascends and descends in a single flowing motion. The construction is also extremely sound. So that going up or going down, you always feel perfectly safe.