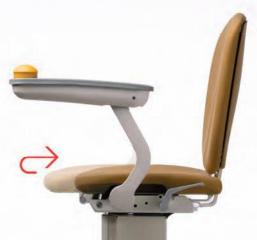

## THE CLEVER SOLUTIONS OF THE TWO

The TWO offers a good range of clever solutions. The seat can be swivelled either manually or automatically (depending on model) at the top of the stairs, allowing a safe dismount.