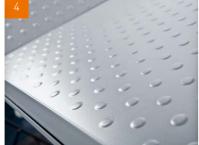

### **ANTI-SKID BUMPS**

integrated into the upper surface of the platform to offer optimum safety.