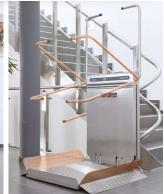

#### **FULLY AUTOMATIC** PLATFORM AND **SAFETY BARS**

open and close automatically at the press of a button. Obstruction sensors provide additional safety and stop the lift automatically should obstacles be encountered on the stairs.

### **ANTI-SKID BUMPS**

integrated into the upper surface of the platform to offer optimum safety.

#### **COMPACT DESIGN**

design and the folding platform, and free of obstruction.

#### **DOUBLE FUNCTION** STAINLESS STEEL **HANDRAIL**

The high quality transport rail also serves as a clean handrail.

keeps you informed regarding system operations and offers practical advice.

**INFORMATION -**