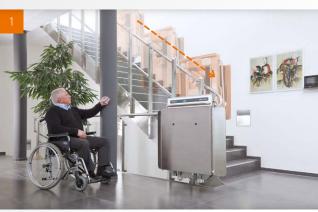

#### **FETCH THE LIFT**

A push of the button will fetch the lift up to your floor.

The safety bars and side mounted loading ramps open automatically.

**OPENING THE LIFT** 

You can automatically open

and close the platform with

## **GET ON BOARD**

Roll comfortably onto the platform with your wheelchair.

## **SAFE JOURNEY**

Place your finger on the sensor button. The safety bars will be lowered and the ramps are raised automatically. The lift gently sets off in motion.

After use, the remote control can be used to fold the lift away into the space saving parking position. The staircase is once more accessible and free of obstruction.