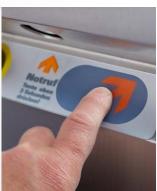

allow the lift to be controlled with ease. Emergency call button for summoning assistance. Emergency stop button – with extra-large button to bring the lift to an immediate stop.

**MODERN SENSOR** 

**BUTTONS** 

## **SAFE JOURNEY**

Place your finger on the sensor button. The safety bars will be lowered and the ramps are raised automatically. The lift gently sets off in motion.

After use, the remote control can be used to fold the lift away into the space saving parking position. The staircase is once more accessible and free of obstruction.