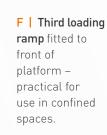

D | Third safety bar offers increased protection for use with children.

min. 2010 mm

E | Folding seat converts your platform lift into a chair lift – useful for people with impaired mobility.