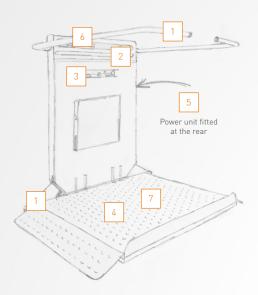

# **DETAILS**

#### **FULLY AUTOMATIC** PLATFORM AND **SAFETY BARS**

open and close automatically at the press of a button. Obstruction sensors provide additional safety and stop the lift automatically should obstacles be encountered on the stairs.

allow the lift to be controlled with ease. Emergency call button for summoning assistance. Emergency stop button – with extra-large button to bring the lift to an immediate stop.

**MODERN SENSOR** 

**BUTTONS** 

### **ANTI-SKID BUMPS**

integrated into the upper surface of the platform to offer optimum safety.

#### HIGH PAYLOAD

capable of transporting all manner of goods up to max. weight 300 kg.

Thanks to the extremely compact the staircase remains accessible

#### **PRACTICAL SAFETY** HANDLE

provides additional security fitted as standard.

#### **POWER UNIT**

the motor is already integrated into our slim line lift. Rechargeable battery powered operation guarantees immediate operation.

#### **COMPACT DESIGN**

design and the folding platform, and free of obstruction.

#### PATENTED DRIVE **GEAR AND SPEED** CONTROLLER

The powerful brake mechanism ensures maximum safety.

### LIFT CAN BE LOCKED with "Euro-Key" System

All the operating elements are vandal proof. Our lifts are ideal for outdoor installation and for use in public buildings.

#### **DOUBLE FUNCTION** STAINLESS STEEL **HANDRAIL**

The high quality transport rail also serves as a clean handrail.

keeps you informed regarding system operations and offers practical advice.

**INFORMATION -**

**DISPLAY** 