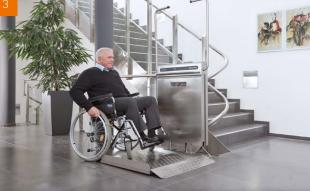

## THE PLATFORM LIFT THAT BRINGS YOU MORE FREEDOM OF MOVEMENT

WWW.ASCENDOR.COM

2 | 3 · WWW.ASCENDOR.COM

We have committed ourselves to the development and production of high quality platform stair lifts.

We have made it our goal to assist people with physical handicaps to overcome structural obstacles found in everyday life. Our products are designed to provide our customers with a new feeling of freedom of mobility and independence.

## **GET ON BOARD**

Roll comfortably onto the platform with your wheelchair.

## **SAFE JOURNEY**

Place your finger on the sensor button. The safety bars will be lowered and the ramps are raised automatically. The lift gently sets off in motion.

After use, the remote control can be used to fold the lift away into the space saving parking position. The staircase is once more accessible and free of obstruction.