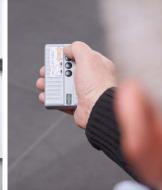

allow the lift to be controlled with ease. Emergency call button for summoning assistance. Emergency stop button – with extra-large button to bring the lift to an immediate stop.

**MODERN SENSOR** 

**BUTTONS** 

the remote control.

B | Handheld remote control fetch the lift to the desired floor with the simple press of a button.

C | Choice of colours: available in elegant stainless steel finish or in any other colour – to blend in harmoniously in your home.