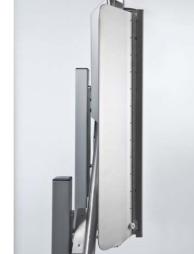

#### **COMPACT DESIGN**

design and the folding platform, and free of obstruction.

#### Space requirements

· Between 27 cm and 31 cm in folded and stowed position