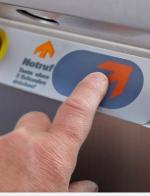

allow the lift to be controlled with ease. Emergency call button for summoning assistance. Emergency stop button – with extra-large button to bring the lift to an immediate stop.

**MODERN SENSOR** 

**BUTTONS** 