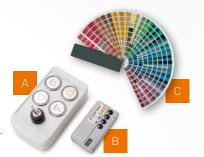

The running rail is fitted directly to the

wall or **(Fig. 3)** mounted on supports.

Multiple stops and parking positions

can be individually planned.

A | Permanently wall mounted, lockable remote control - ideal for use outdoors or in public buildings.

B | Handheld remote control fetch the lift to the desired floor with the simple press of a button.

C | Choice of colours: available in elegant stainless steel finish or in any other colour – to blend in harmoniously in your home.

D | Third safety bar offers increased protection for use with children.

min. 2010 mm

E | Folding seat converts your platform lift into a chair lift – useful for people with impaired mobility.