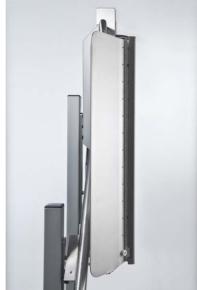

#### **COMPACT DESIGN**

design and the folding platform, and free of obstruction.

#### Space requirements

· Between 27 cm and 31 cm in folded and stowed position