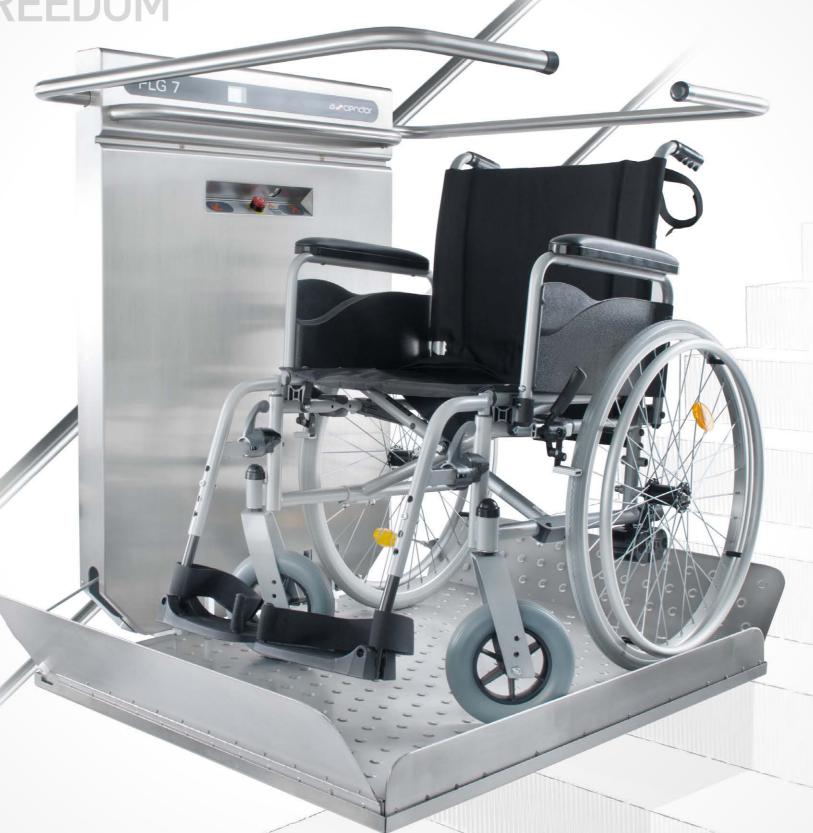

# **DETAILS**

#### **FULLY AUTOMATIC** PLATFORM AND **SAFETY BARS**

open and close automatically at the press of a button. Obstruction sensors provide additional safety and stop the lift automatically should obstacles be encountered on the stairs.

allow the lift to be controlled with ease. Emergency call button for summoning assistance. Emergency stop button – with extra-large button to bring the lift to an immediate stop.

**MODERN SENSOR** 

**BUTTONS** 

### **ANTI-SKID BUMPS**

integrated into the upper surface of the platform to offer optimum safety.

#### HIGH PAYLOAD

capable of transporting all manner of goods up to max. weight 300 kg.

Thanks to the extremely compact the staircase remains accessible

#### **PRACTICAL SAFETY** HANDLE

provides additional security fitted as standard.

#### **POWER UNIT**

the motor is already integrated into our slim line lift. Rechargeable battery powered operation guarantees immediate operation.

#### **COMPACT DESIGN**

design and the folding platform, and free of obstruction.

#### PATENTED DRIVE **GEAR AND SPEED** CONTROLLER

The powerful brake mechanism ensures maximum safety.

### LIFT CAN BE LOCKED with "Euro-Key" System

All the operating elements are vandal proof. Our lifts are ideal for outdoor installation and for use in public buildings.

#### **DOUBLE FUNCTION** STAINLESS STEEL **HANDRAIL**

The high quality transport rail also serves as a clean handrail.

keeps you informed regarding system operations and offers practical advice.

**INFORMATION -**

**DISPLAY** 