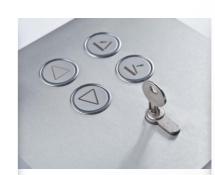

allow the lift to be controlled with ease. Emergency call button for summoning assistance. Emergency stop button – with extra-large button to bring the lift to an immediate stop.

**MODERN SENSOR** 

**BUTTONS** 