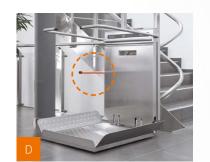

D | Third safety bar offers increased protection for use with children.

min. 2010 mm

E | Folding seat converts your platform lift into a chair lift – useful for people with impaired mobility.