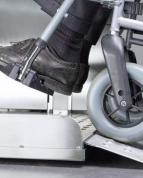

## **GET ON BOARD**

Roll comfortably onto the platform with your wheelchair.

#### HIGH PAYLOAD

capable of transporting all manner of goods up to max. weight 300 kg.

Thanks to the extremely compact the staircase remains accessible