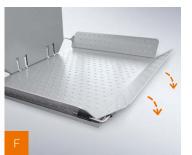

#### **FULLY AUTOMATIC** PLATFORM AND **SAFETY BARS**

open and close automatically at the press of a button. Obstruction sensors provide additional safety and stop the lift automatically should obstacles be encountered on the stairs.

### **ANTI-SKID BUMPS**

integrated into the upper surface of the platform to offer optimum safety.

#### **COMPACT DESIGN**

design and the folding platform, and free of obstruction.