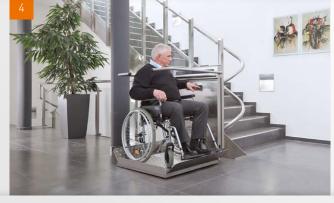

## THE PLATFORM LIFT THAT BRINGS YOU MORE FREEDOM OF MOVEMENT

WWW.ASCENDOR.COM

2 | 3 · WWW.ASCENDOR.COM

We have committed ourselves to the development and production of high quality platform stair lifts.

We have made it our goal to assist people with physical handicaps to overcome structural obstacles found in everyday life. Our products are designed to provide our customers with a new feeling of freedom of mobility and independence.

## **GET ON BOARD**

Roll comfortably onto the platform with your wheelchair.

## **SAFE JOURNEY**

Place your finger on the sensor button. The safety bars will be lowered and the ramps are raised automatically. The lift gently sets off in motion.

After use, the remote control can be used to fold the lift away into the space saving parking position. The staircase is once more accessible and free of obstruction.