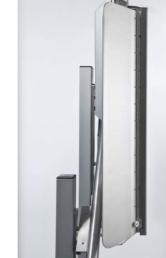

#### **COMPACT DESIGN**

design and the folding platform, and free of obstruction.

#### Space requirements

· Between 27 cm and 31 cm in folded and stowed position