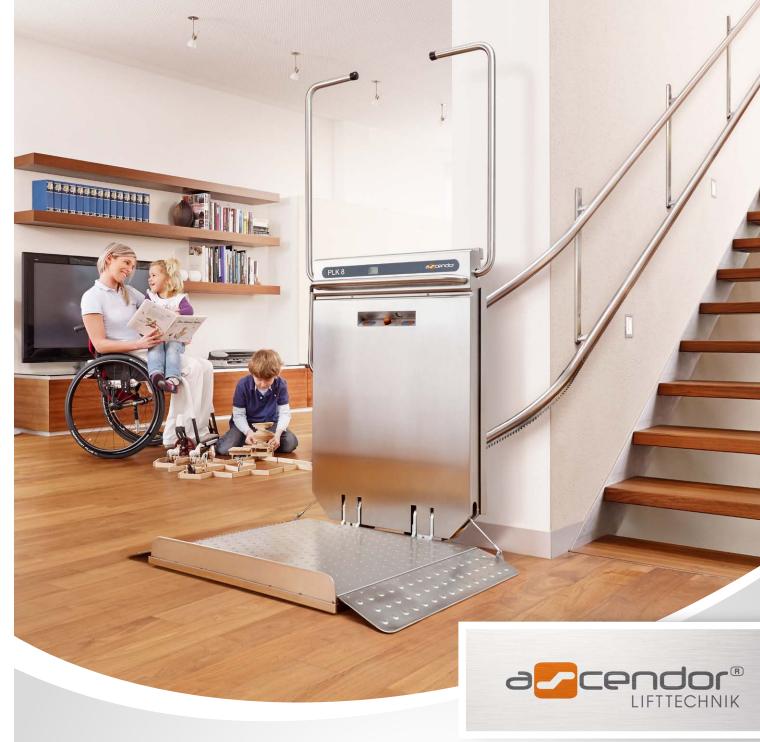

#### **FULLY AUTOMATIC** PLATFORM AND **SAFETY BARS**

open and close automatically at the press of a button. Obstruction sensors provide additional safety and stop the lift automatically should obstacles be encountered on the stairs.

allow the lift to be controlled with ease. Emergency call button for summoning assistance. Emergency stop button – with extra-large button to bring the lift to an immediate stop.

**MODERN SENSOR** 

**BUTTONS** 

### **ANTI-SKID BUMPS**

integrated into the upper surface of the platform to offer optimum safety.

#### HIGH PAYLOAD

capable of transporting all manner of goods up to max. weight 300 kg.

Thanks to the extremely compact the staircase remains accessible

#### **PRACTICAL SAFETY** HANDLE

provides additional security fitted as standard.

#### **POWER UNIT**

the motor is already integrated into our slim line lift. Rechargeable battery powered operation guarantees immediate operation.

#### **COMPACT DESIGN**

design and the folding platform, and free of obstruction.

#### PATENTED DRIVE **GEAR AND SPEED** CONTROLLER

The powerful brake mechanism ensures maximum safety.

### LIFT CAN BE LOCKED with "Euro-Key" System

All the operating elements are vandal proof. Our lifts are ideal for outdoor installation and for use in public buildings.

#### **DOUBLE FUNCTION** STAINLESS STEEL **HANDRAIL**

The high quality transport rail also serves as a clean handrail.

keeps you informed regarding system operations and offers practical advice.

**INFORMATION -**