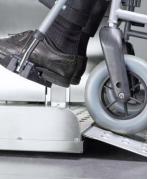

### **ANTI-SKID BUMPS**

integrated into the upper surface of the platform to offer optimum safety.

#### **COMPACT DESIGN**

design and the folding platform, and free of obstruction.