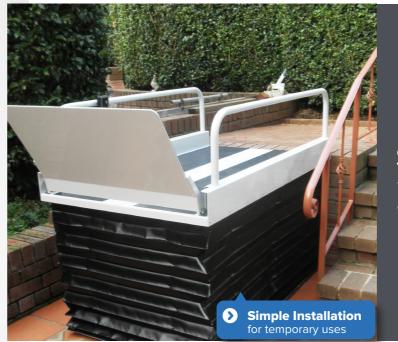

# Simple Installation

The simple construction allows a fast installation with minimal structural works necessary on site.

## **Indoor & Outdoor**

EasyLift can be positioned indoors or outdoors. Ideal for temporary wheelchair access, the EasyLift can be easily rolled into position and be ready for use within minutes.

01 www.directlifts.com.au 02 www.directlifts.com.au