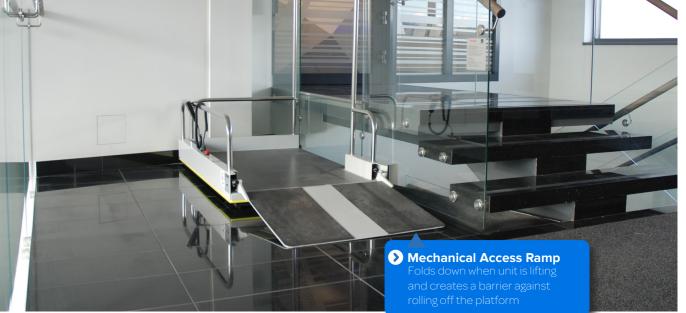

With the help of our EasyLift models 1, 2 & 3, wheelchair users and physically disabled persons are able to comfortably and safely move between heights up to 970mm.

The weatherproof lifting platform can be easily put in place and readily moved to another location making it the perfect solution for urgent or temporary needs.

## **Indoor & Outdoor**

EasyLift can be positioned indoors or outdoors. Ideal for temporary wheelchair access, the EasyLift can be easily rolled into position and be ready for use within minutes.

01 www.directlifts.com.au 02 www.directlifts.com.au