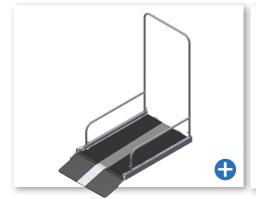

# A cost-effective way to navigate staircases or different levels at home or work

Where ramps are too steep or too long - where stair lifts or elevators are needless due to too small difference in altitude - the EasyLift is the optimal solution.

With the help of our EasyLift models 1, 2 & 3, wheelchair users and physically disabled persons are able to comfortably and safely move between heights up to 970mm.

The weatherproof lifting platform can be easily put in place and readily moved to another location making it the perfect solution for urgent or temporary needs.

## **Indoor & Outdoor**

EasyLift can be positioned indoors or outdoors. Ideal for temporary wheelchair access, the EasyLift can be easily rolled into position and be ready for use within minutes.

01 www.directlifts.com.au 02 www.directlifts.com.au