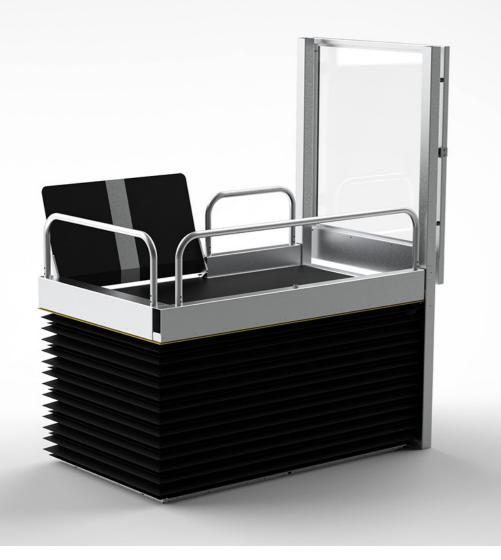

180-300kg

**595-970mm** travel height

1 person capacity

2 stops landings

**100-120mm** platform height

# Technical Specifications | Product Overview

| Туре                    | EasyLift 1         | EasyLift 2         | EasyLift 3         |
|-------------------------|--------------------|--------------------|--------------------|
| Max. Lifting Height     | 595 mm             | 830 mm             | 970 mm             |
| Loading Capacity        | 180 kg             | 300 kg             | 240 kg             |
| Lifting Speed           | 10 mm/s            | 10 mm/s            | 10 mm/s            |
| Min. Height Of Platform | 100 mm             | 120mm              | 120mm              |
| Net Weight              | 53 kg              | 95 kg              | 95 kg              |
| Internal Dimensions     | 713 × 1170 mm      | 800 × 1495 mm      | 800 x 1495 mm      |
| External Dimensions     | 810 x 1180 mm      | 924 x 1505 mm      | 924 x 1505 mm      |
| Power Supply            | 1 × 230V / 50-60Hz | 1 × 230V / 50-60Hz | 1 × 230V / 50-60Hz |
| Warranty                | 1 Year             | 1 Year             | 1 Year             |