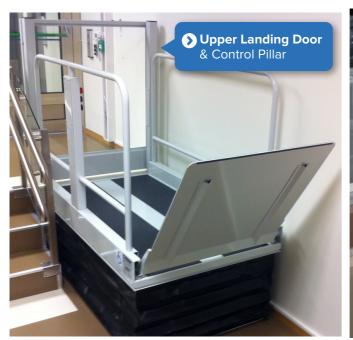

# Optional Extras | To Suit Your Additional Needs

Side Access On Lower Landing

Gate For Upper Level

Side Access On Upper Landing

Safety Bar In Upper Landings (1780mm)

Higher Side Bars

Control Pillar On Lift

External Controls
With Key Switch & Cables

Transport Wheel Base

Increased Length Ramp Used Where No Pit Is In Place