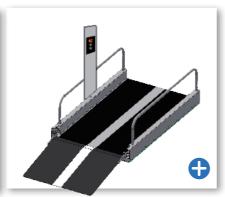

# Optional Extras | To Suit Your Additional Needs

Side Access On Lower Landing

Gate For Upper Level

Side Access On Upper Landing

Safety Bar In Upper Landings (1780mm)

Higher Side Bars

Control Pillar On Lift