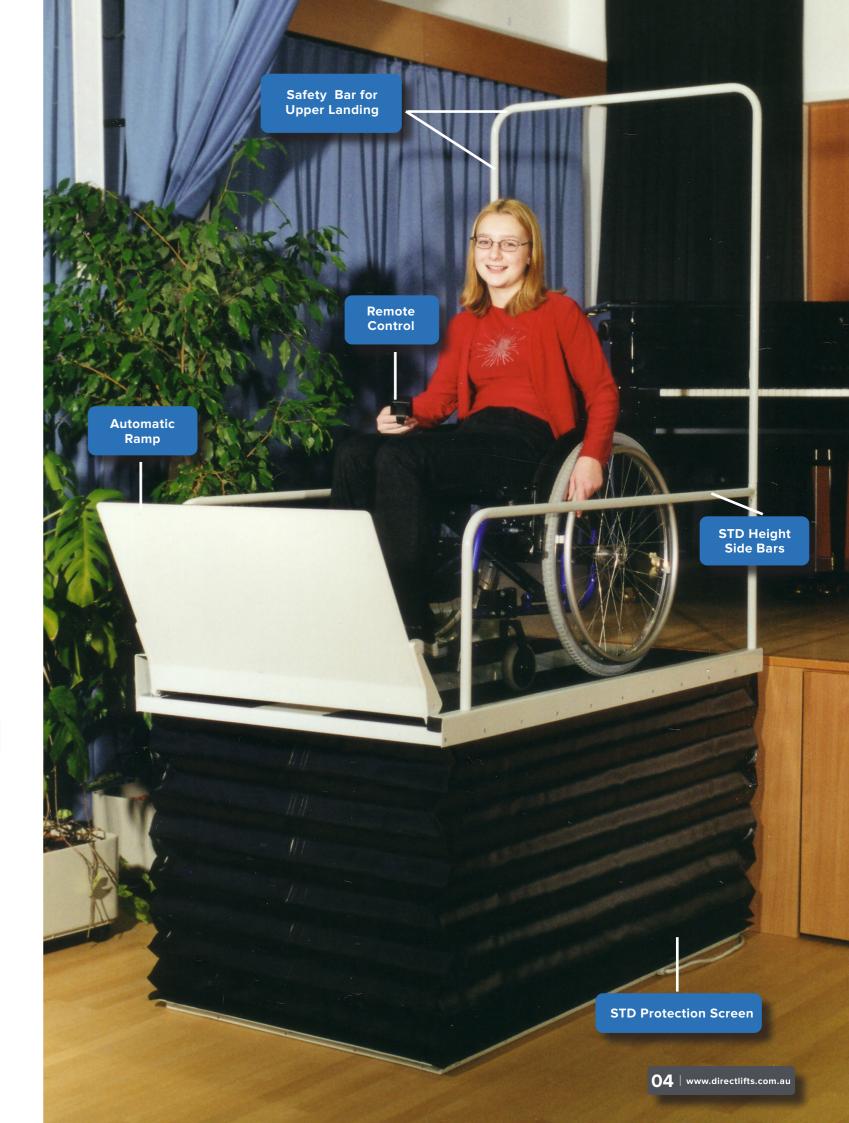

EasyLift 1, 2 & 3 | Wheelchair Lift up to 970mm

With the help of our EasyLift models 1, 2 & 3, wheelchair users and physically disabled persons are able to comfortably and safely move between heights up to 970mm.

The weatherproof lifting platform can be easily put in place and readily moved to another location making it the perfect solution for urgent or temporary needs.

## **Indoor & Outdoor**

EasyLift can be positioned indoors or outdoors. Ideal for temporary wheelchair access, the EasyLift can be easily rolled into position and be ready for use within minutes.

01 www.directlifts.com.au 02 www.directlifts.com.au

# Why Choose EasyLift Wheelchair Lift

- Silent, stable and smooth driving experience
- Simple to transport and fast to install
- Available in any RAL colour
- Available as an outdoor version
- Optional with transport wheels for mobile version
- Optional with extra long access ramp for easy access
- 90° entry-exit is possible