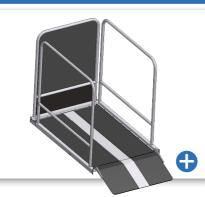

# Why Choose EasyLift Wheelchair Lift

- Silent, stable and smooth driving experience
- Simple to transport and fast to install
- Available in any RAL colour
- Available as an outdoor version
- Optional with transport wheels for mobile version
- Optional with extra long access ramp for easy access
- 90° entry-exit is possible

# Optional Extras | To Suit Your Additional Needs

Side Access On Lower Landing

Gate For Upper Level

Side Access On Upper Landing

Safety Bar In Upper Landings (1780mm)

Higher Side Bars

Control Pillar On Lift