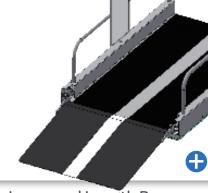

# Why Choose EasyLift Wheelchair Lift

- Silent, stable and smooth driving experience
- Simple to transport and fast to install
- Available in any RAL colour
- Available as an outdoor version
- Optional with transport wheels for mobile version
- Optional with extra long access ramp for easy access
- 90° entry-exit is possible