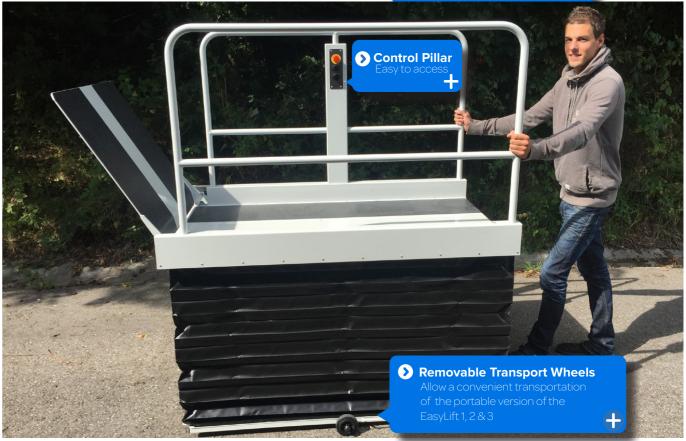

# Optional Extras | To Suit Your Additional Needs

Side Access On Lower Landing

Gate For Upper Level

Side Access On Upper Landing

Safety Bar In Upper Landings (1780mm)

Higher Side Bars

Control Pillar On Lift

External Controls
With Key Switch & Cables

Transport Wheel Base

Increased Length Ramp Used Where No Pit Is In Place