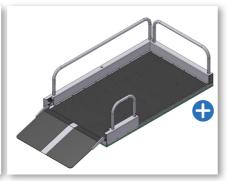

# Why Choose EasyLift Wheelchair Lift

- Silent, stable and smooth driving experience
- Simple to transport and fast to install
- Available in any RAL colour
- Available as an outdoor version
- Optional with transport wheels for mobile version
- Optional with extra long access ramp for easy access
- 90° entry-exit is possible

External Controls
With Key Switch & Cables

Transport Wheel Base

Increased Length Ramp Used Where No Pit Is In Place