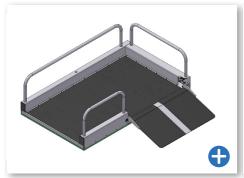

# Why Choose EasyLift Wheelchair Lift

- Silent, stable and smooth driving experience
- Simple to transport and fast to install
- Available in any RAL colour
- Available as an outdoor version
- Optional with transport wheels for mobile version
- Optional with extra long access ramp for easy access
- 90° entry-exit is possible

# Optional Extras | To Suit Your Additional Needs

Side Access On Lower Landing

Gate For Upper Level

Side Access On Upper Landing

Safety Bar In Upper Landings (1780mm)

Higher Side Bars

Control Pillar On Lift