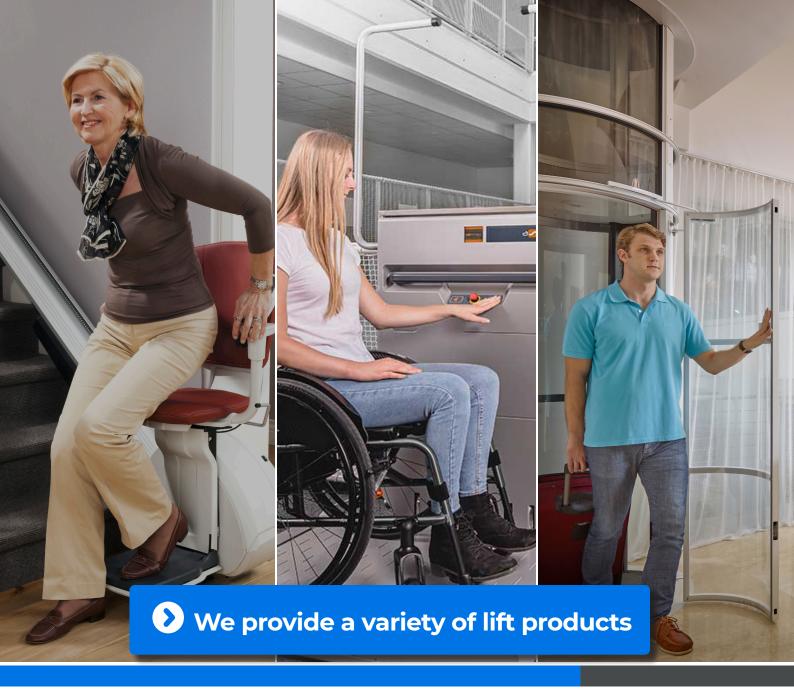

EasyLift 1, 2 & 3 | Wheelchair Lift up to 970mm

With the help of our EasyLift models 1, 2 & 3, wheelchair users and physically disabled persons are able to comfortably and safely move between heights up to 970mm.

The weatherproof lifting platform can be easily put in place and readily moved to another location making it the perfect solution for urgent or temporary needs.