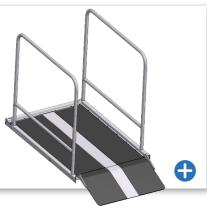

# Why Choose EasyLift Wheelchair Lift

- Silent, stable and smooth driving experience
- Simple to transport and fast to install
- Available in any RAL colour
- Available as an outdoor version
- Optional with transport wheels for mobile version
- Optional with extra long access ramp for easy access
- 90° entry-exit is possible