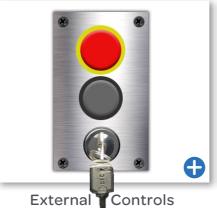

External Controls
With Key Switch & Cables

Transport Wheel Base

Increased Length Ramp Used Where No Pit Is In Place