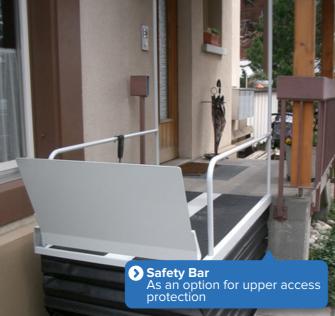

# Optional Extras | To Suit Your Additional Needs

Side Access On Lower Landing

Gate For Upper Level

Side Access On Upper Landing

Safety Bar In Upper Landings (1780mm)

Higher Side Bars

Control Pillar On Lift