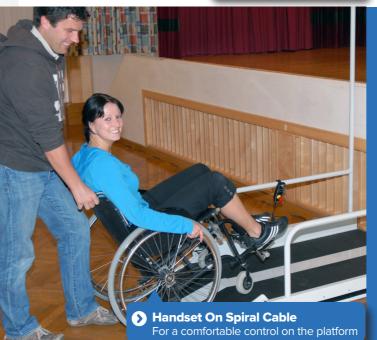

With the help of our EasyLift models 1, 2 & 3, wheelchair users and physically disabled persons are able to comfortably and safely move between heights up to 970mm.

The weatherproof lifting platform can be easily put in place and readily moved to another location making it the perfect solution for urgent or temporary needs.

# Why Choose EasyLift Wheelchair Lift

- Silent, stable and smooth driving experience
- Simple to transport and fast to install
- Available in any RAL colour
- Available as an outdoor version
- Optional with transport wheels for mobile version
- Optional with extra long access ramp for easy access
- 90° entry-exit is possible