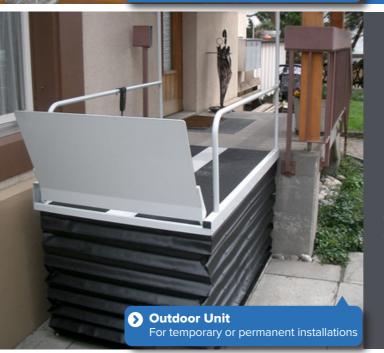

With the help of our EasyLift models 1, 2 & 3, wheelchair users and physically disabled persons are able to comfortably and safely move between heights up to 970mm.

The weatherproof lifting platform can be easily put in place and readily moved to another location making it the perfect solution for urgent or temporary needs.

## **Indoor & Outdoor**

EasyLift can be positioned indoors or outdoors. Ideal for temporary wheelchair access, the EasyLift can be easily rolled into position and be ready for use within minutes.

01 www.directlifts.com.au 02 www.directlifts.com.au