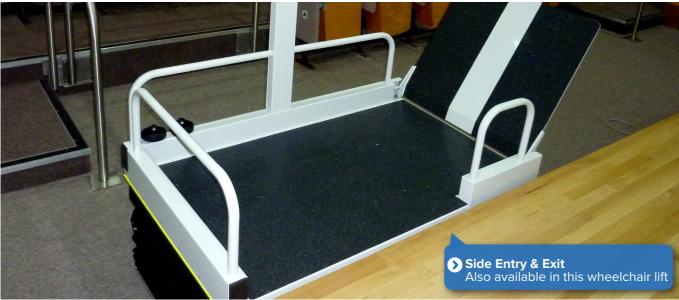

# Why Choose EasyLift Wheelchair Lift

- Silent, stable and smooth driving experience
- Simple to transport and fast to install
- Available in any RAL colour
- Available as an outdoor version
- Optional with transport wheels for mobile version
- Optional with extra long access ramp for easy access
- 90° entry-exit is possible

# Optional Extras | To Suit Your Additional Needs

Side Access On Lower Landing

Gate For Upper Level

Side Access On Upper Landing

Safety Bar In Upper Landings (1780mm)

Higher Side Bars

Control Pillar On Lift