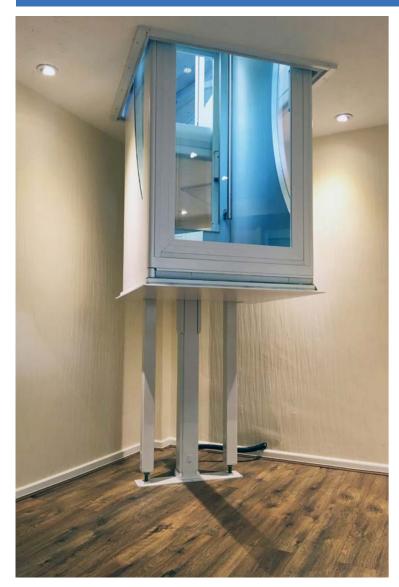

A wide choice of colours, finishes, and styles makes the VENTURI easier than ever to tailor a lift to suit your home. With no requirement for a wall, construction work is minimal and the lift can be fitted practically anywhere in your home.

# Venturi 15/25

Technical

# 1,665 mm 760 mm 905 mm