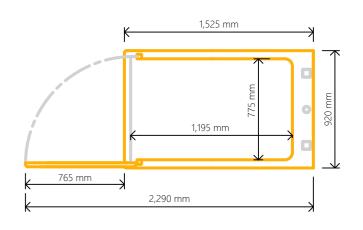

Kura

Internal Colour

Internal Flooring

\* Other colours are available as a cost option. Please enquire for more details

|                                       | Venturi 15 | Venturi 25 | venturi 36 | venturi 56 |
|---------------------------------------|------------|------------|------------|------------|
| Safe Working Load Kg                  | 250        | 250        | 250        | 250        |
| Usable Platform Dimensions mm         | 775 x 575  | 775 x 575  | 775 x 1195 | 775 x 1195 |
| Lift Footprint Dimensions mm          | 920 x 905  | 920 x 905  | 920 x 1525 | 920 x 1525 |
| Lift Length With Door Open mm         | 1665       | 1665       | 2290       | 2290       |
| Minimum Upper Floor Ceiling Height mm | 2180       | 2315       | 2180       | 2315       |
| Mid-Floor Dimensions mm               | 165 - 385  | 165 - 385  | 165 - 385  | 165 -385   |
| Lift Speed mm/sec                     | 60         | 60         | 60         | 60         |
| Maximum Travel mm                     | 3000       | 3500       | 3000       | 3500       |
| -                                     |            |            |            |            |