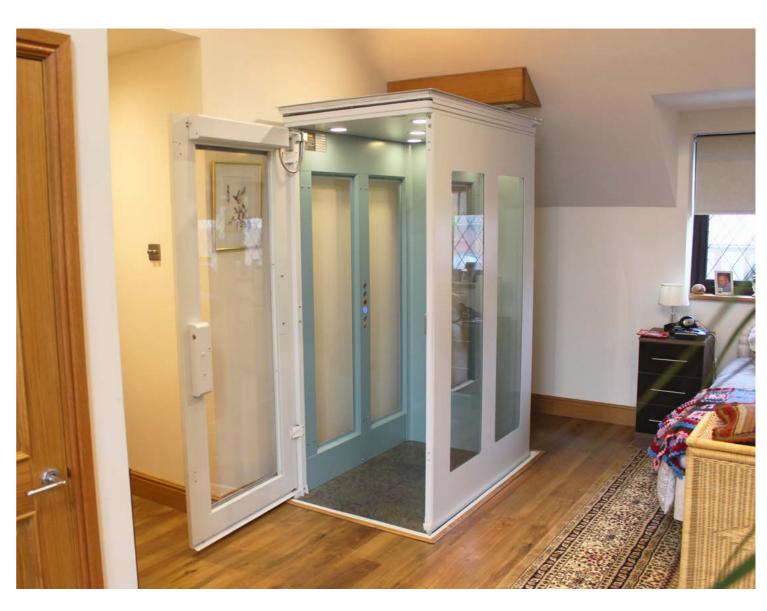

THE VENTURI

The VENTURI has become the new market leader in terms of elegance and luxury in the home lift market. It is a high specification iteration of our residential lift in some ways, but the design has been so greatly overhauled that it fits into an ultraluxurious class of its own.

A wide choice of colours, finishes, and styles makes the VENTURI easier than ever to tailor a lift to suit your home. With no requirement for a wall, construction work is minimal and the lift can be fitted practically anywhere in your home.

The VENTURI means luxury and elegance in a compact, practical package.