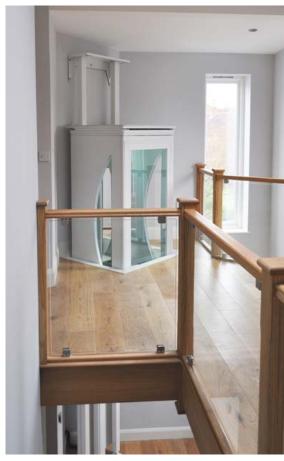

A wide choice of colours, finishes, and styles makes the VENTURI easier than ever to tailor a lift to suit your home. With no requirement for a wall, construction work is minimal and the lift can be fitted practically anywhere in your home.

# Range

The Venturi is the ultimate in design inspiration. Building on an impressive pedigree spanning over four decades of design innovation, the Venturi encapsulates the qualities embedded in every lift.