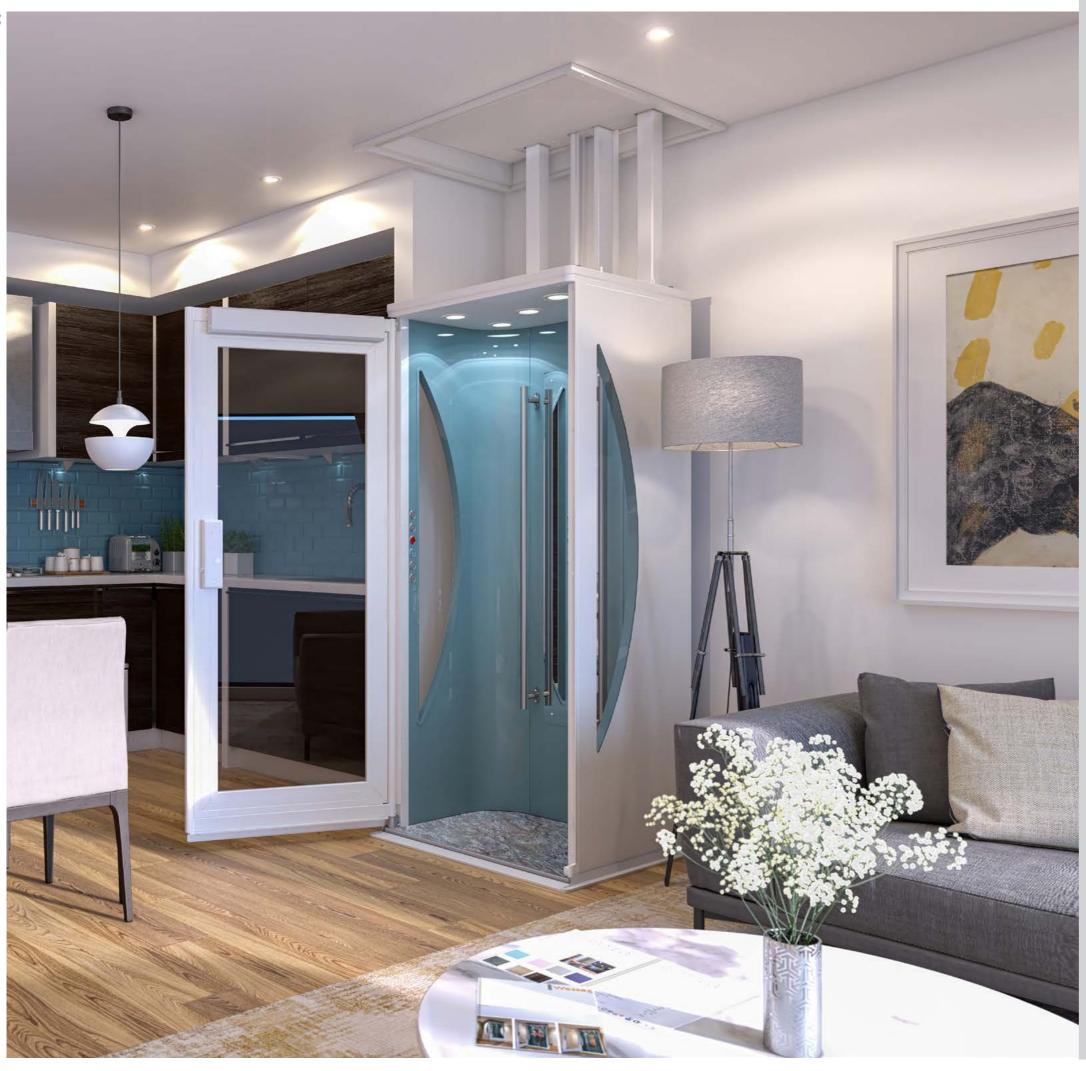

THE VENTURI

The VENTURI has become the new market leader in terms of elegance and luxury in the home lift market. It is a high specification iteration of our residential lift in some ways, but the design has been so greatly overhauled that it fits into an ultraluxurious class of its own.

A wide choice of colours, finishes, and styles makes the VENTURI easier than ever to tailor a lift to suit your home. With no requirement for a wall, construction work is minimal and the lift can be fitted practically anywhere in your home.

The VENTURI means luxury and elegance in a compact, practical package.

# Options and Features Specification

- Travel up to 3.5m
- Power door
- Automatic LED spotlights
- High quality, illuminated internal buttons
- Wireless call stations
- Choice of floor finishes (see below)
- Automatic internal lighting
- Emergency manual lowering
- Battery backup
- Roof and under-floor protection