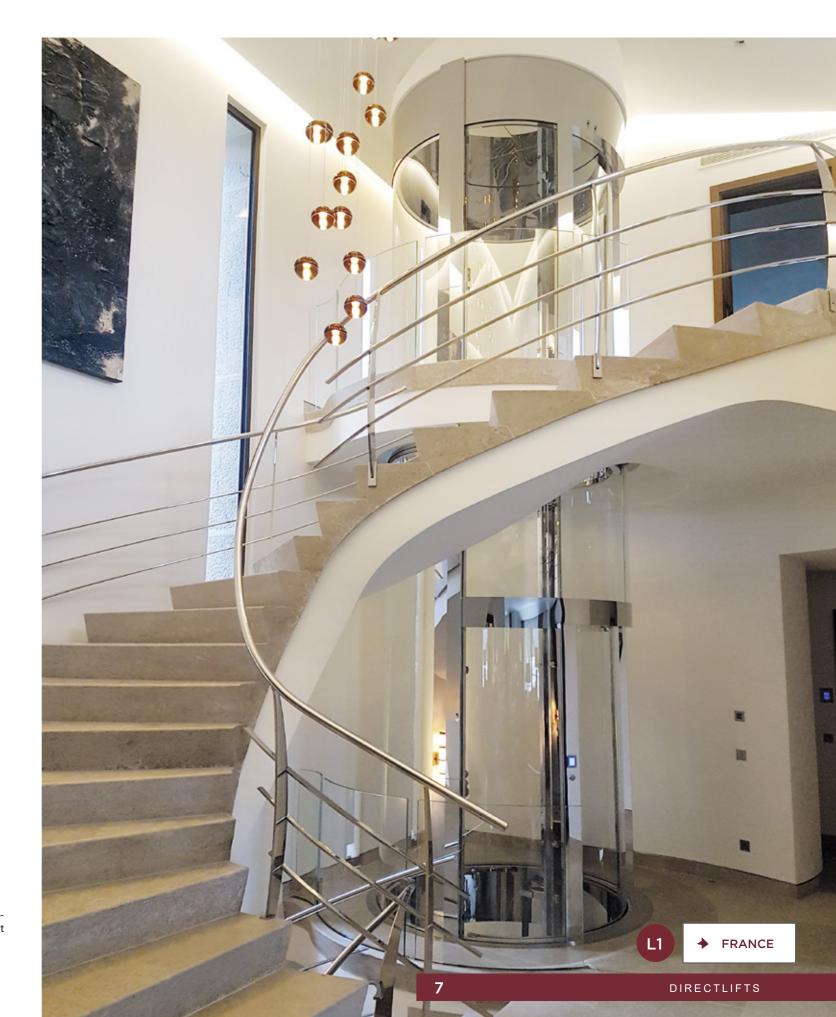

## ROUND LIFTS STARTING FROM Ø 1900mm

- Lift Directive 2014/33/UE
- Duty Load max 630kg
- Speed up to 0.6m/s
- Pit 1950mm, Head Room 2800 ÷ 3500mm

✦ ITALY

LEGEND

glass or metal sheet cladding for structure
 metal structures