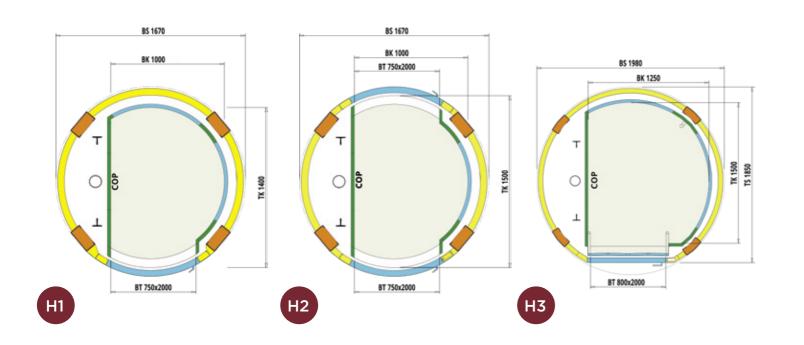

## ROUND HOMELIFTS STARTING FROM Ø 1600MM

- Machine Directive 2006/42/CE
- Duty Load max 300kg
- Speed 0.15m/s in UE and 0.3m/s extra UE
  Pit 150mm, Head Room 2350 ÷ 2600mm

#### G OTTO

♦ GREAT BRITAIN

H4