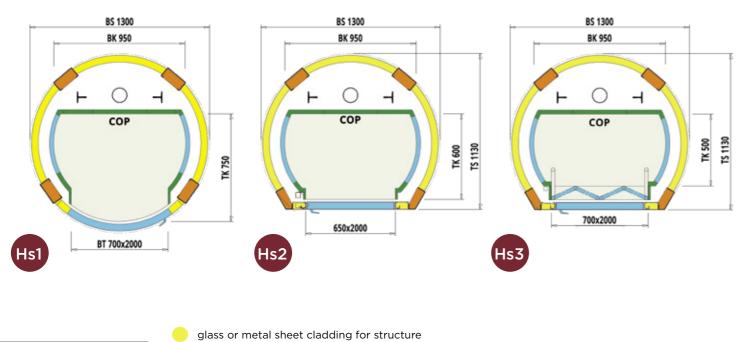

## ROUND HOMELIFTS STARTING FROM Ø 1300MM

- Machine Directive 2006/42/CE
- Duty Load max 300kg
- Speed 0.15m/s in UE and 0.3m/s extra UE
  Pit 150mm, Head Room 2350 ÷ 2600mm

🗹 Legend

#### metal structures metal sheet cabin walls

glassed cabin walls (option: metal sheet)

made-toand special For ß projects contact measure Directlifts to check the feasibility.