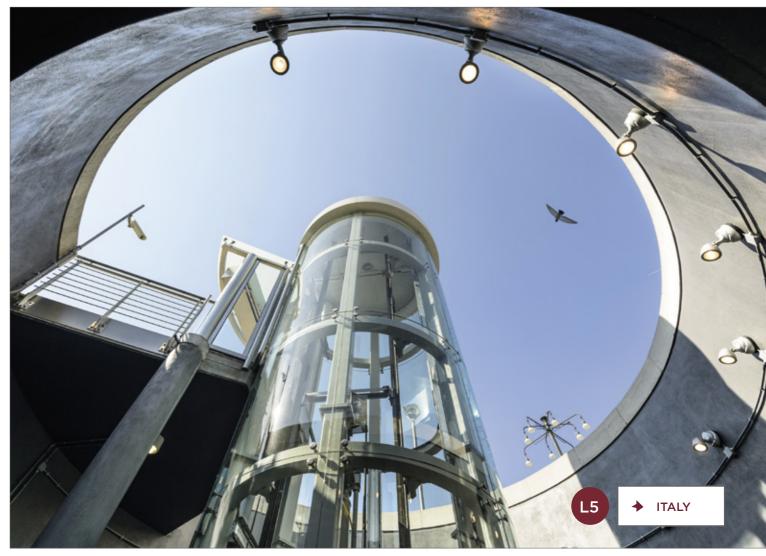

## ROUND LIFTS STARTING FROM Ø 1900mm

- ✤ Lift Directive 2014/33/UE
- Duty Load max 630kg
- Speed up to 0.6m/s
- Pit 1950mm, Head Room 2800 ÷ 3500mm

LEGEND

8

glassed cabin walls (option: metal sheet)

metal sheet cabin walls

For special and made-tomeasure projects contact Directlifts to check the feasibility.