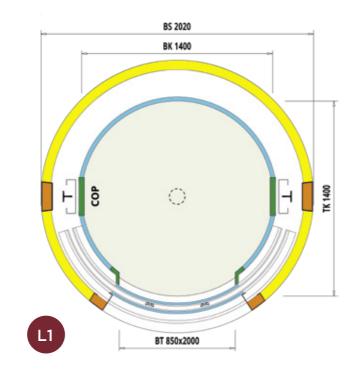

## ROUND LIFTS STARTING FROM Ø 1900mm

- Lift Directive 2014/33/UE
- Duty Load max 630kg
- Speed up to 0.6m/s
- Pit 1950mm, Head Room 2800 ÷ 3500mm

✦ ITALY

LEGEND

glass or metal sheet cladding for structure
 metal structures