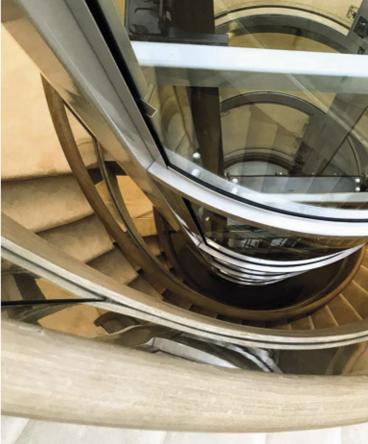

## GIOTTO

# THE ELEGANCE OF ROUND SHAPES



WWW.DIRECTLIFTS.COM.AU

## ROUND HOMELIFTS STARTING FROM Ø 1600MM

- Machine Directive 2006/42/CE
- Duty Load max 300kg
- Speed 0.15m/s in UE and 0.3m/s extra UE
  Pit 150mm, Head Room 2350 ÷ 2600mm









#### G OTTO



♦ GREAT BRITAIN

H4

## ROUND HOMELIFTS STARTING FROM Ø 1300MM

- Machine Directive 2006/42/CE
- Duty Load max 300kg
- Speed 0.15m/s in UE and 0.3m/s extra UE
  Pit 150mm, Head Room 2350 ÷ 2600mm



🗹 Legend

#### metal structures metal sheet cabin walls

glassed cabin walls (option: metal sheet)

made-toand special For ß projects contact measure Directlifts to check the feasibility.





#### G OTTO



## ROUND LIFTS STARTING FROM Ø 1900mm

- Lift Directive 2014/33/UE
- Duty Load max 630kg
- Speed up to 0.6m/s
- Pit 1950mm, Head Room 2800 ÷ 3500mm



✦ ITALY

LEGEND





glass or metal sheet cladding for structure
 metal structures

6

glassed cabin walls (option: metal sheet)

metal sheet cabin walls

For special and made-tomeasure projects contact Directlifts to check t