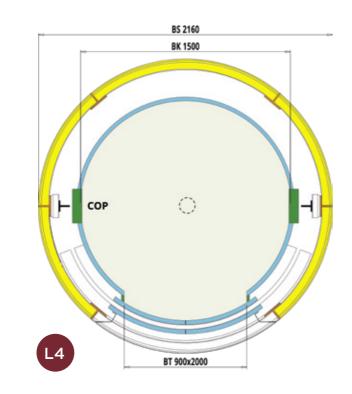

## ROUND LIFTS STARTING FROM Ø 1900mm

- Lift Directive 2014/33/UE
- Duty Load max 630kg
- Speed up to 0.6m/s
- Pit 1950mm, Head Room 2800 ÷ 3500mm

✦ ITALY

LEGEND

glass or metal sheet cladding for structure
 metal structures