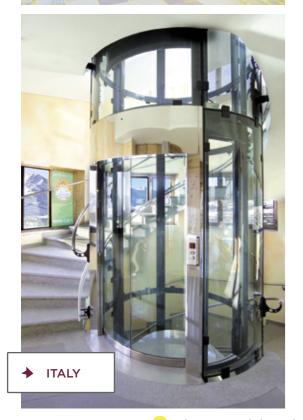

#### G OTTO

## ROUND LIFTS STARTING FROM Ø 1900mm

- ✤ Lift Directive 2014/33/UE
- Duty Load max 630kg
- Speed up to 0.6m/s
- Pit 1950mm, Head Room 2800 ÷ 3500mm

LEGEND

8

glassed cabin walls (option: metal sheet)

metal sheet cabin walls