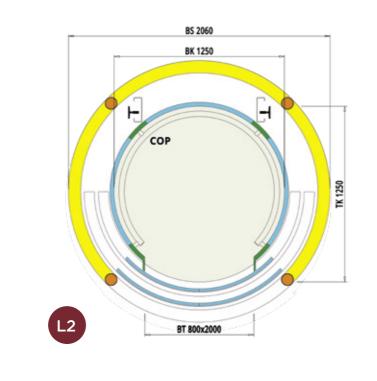

## ROUND LIFTS STARTING FROM Ø 1900mm

- ✤ Lift Directive 2014/33/UE
- Duty Load max 630kg
- Speed up to 0.6m/s
- Pit 1950mm, Head Room 2800 ÷ 3500mm

LEGEND

8

glassed cabin walls (option: metal sheet)

metal sheet cabin walls

For special and made-tomeasure projects contact Directlifts to check the feasibility.