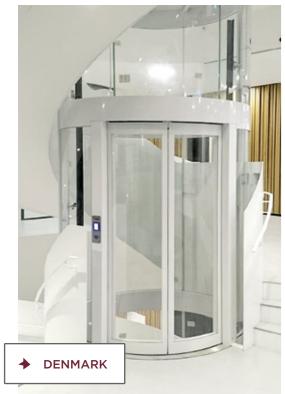

## ROUND LIFTS STARTING FROM Ø 1900mm

- Lift Directive 2014/33/UE
- Duty Load max 630kg
- Speed up to 0.6m/s
- Pit 1950mm, Head Room 2800 ÷ 3500mm

✦ ITALY

LEGEND

glass or metal sheet cladding for structure
 metal structures