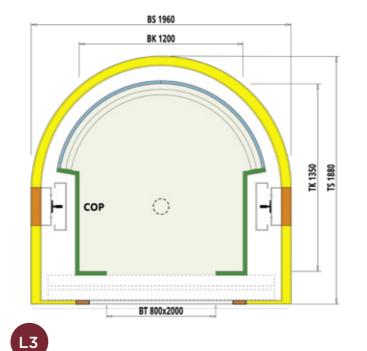

## ROUND LIFTS STARTING FROM Ø 1900mm

- ✤ Lift Directive 2014/33/UE
- Duty Load max 630kg
- Speed up to 0.6m/s
- Pit 1950mm, Head Room 2800 ÷ 3500mm

LEGEND

8

glassed cabin walls (option: metal sheet)

metal sheet cabin walls