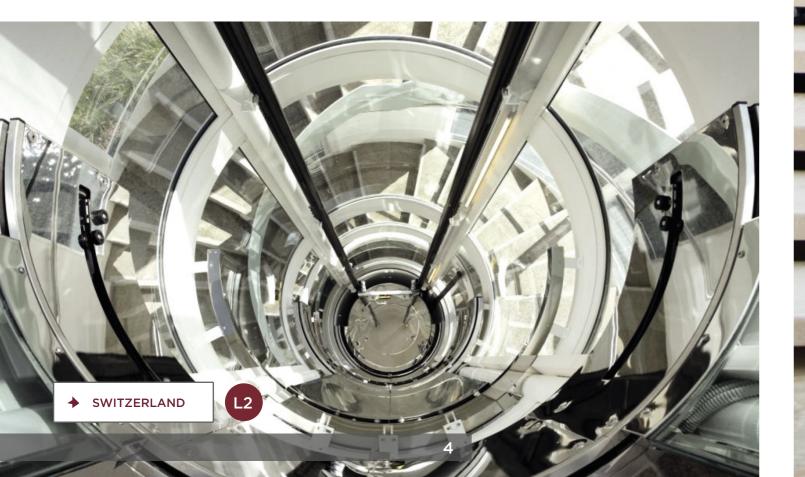

#### G OTTO

## ROUND LIFTS STARTING FROM Ø 1900mm

- ✤ Lift Directive 2014/33/UE
- Duty Load max 630kg
- Speed up to 0.6m/s
- Pit 1950mm, Head Room 2800 ÷ 3500mm

LEGEND

8

glassed cabin walls (option: metal sheet)

metal sheet cabin walls

For special and made-tomeasure projects contact Directlifts to check the feasibility.