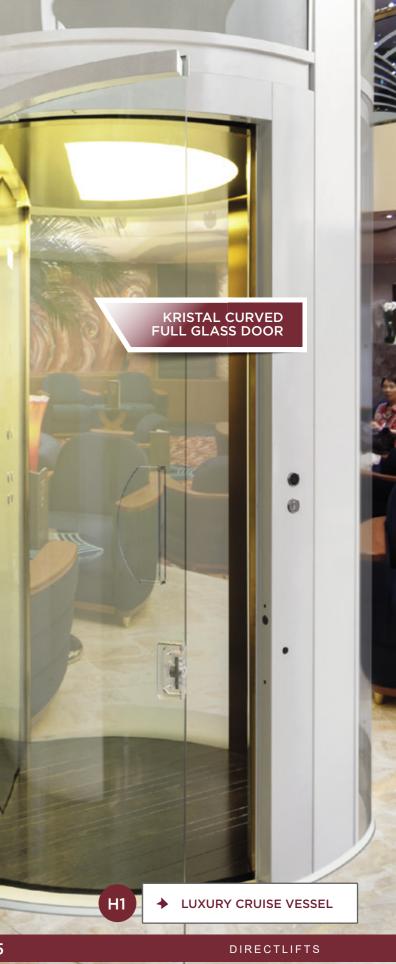

## ROUND LIFTS STARTING FROM Ø 1900mm

- Lift Directive 2014/33/UE
- Duty Load max 630kg
- Speed up to 0.6m/s
- Pit 1950mm, Head Room 2800 ÷ 3500mm

✦ ITALY

LEGEND

glass or metal sheet cladding for structure
 metal structures