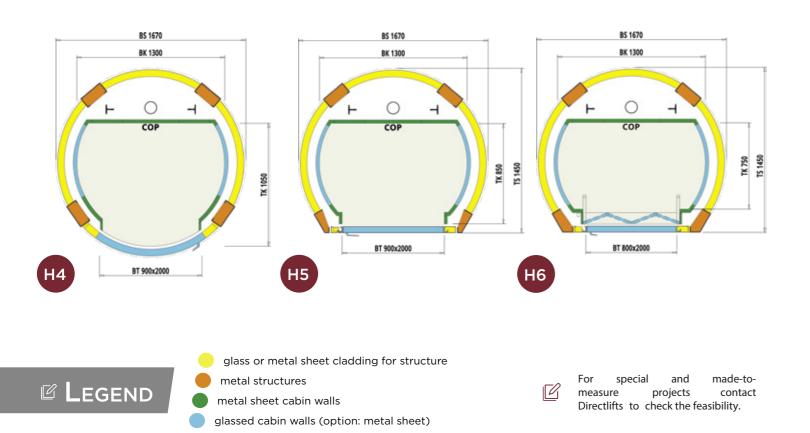

## ROUND HOMELIFTS STARTING FROM Ø 1300MM

- Machine Directive 2006/42/CE
- Duty Load max 300kg
- Speed 0.15m/s in UE and 0.3m/s extra UE
  Pit 150mm, Head Room 2350 ÷ 2600mm

🗹 Legend

#### metal structures metal sheet cabin walls

glassed cabin walls (option: metal sheet)

made-toand special For ß projects contact measure Directlifts to check the feasibility.