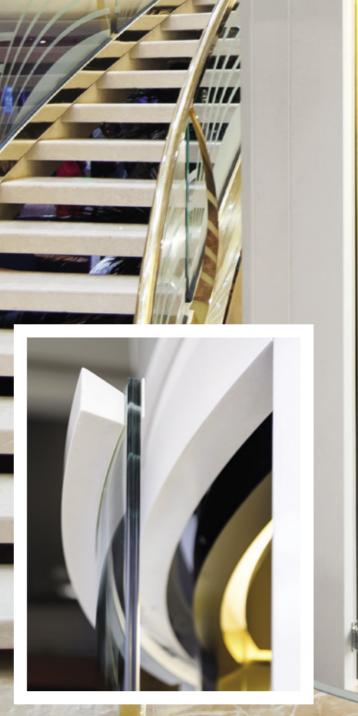

#### G OTTO

## ROUND LIFTS STARTING FROM Ø 1900mm

- Lift Directive 2014/33/UE
- Duty Load max 630kg
- Speed up to 0.6m/s
- Pit 1950mm, Head Room 2800 ÷ 3500mm

✦ ITALY

LEGEND

glass or metal sheet cladding for structure
 metal structures

6

glassed cabin walls (option: metal sheet)

metal sheet cabin walls

For special and made-tomeasure projects contact Directlifts to check the feasibility.