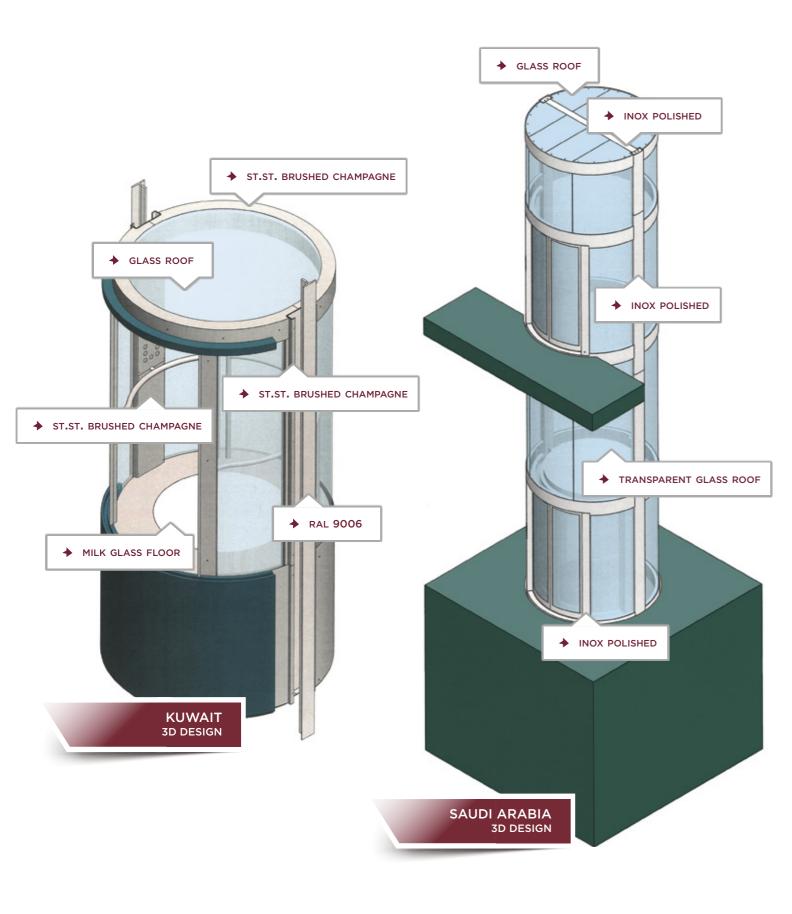

## ROUND HOMELIFTS STARTING FROM Ø 1600MM

- Machine Directive 2006/42/CE
- Duty Load max 300kg
- Speed 0.15m/s in UE and 0.3m/s extra UE
  Pit 150mm, Head Room 2350 ÷ 2600mm

## ROUND HOMELIFTS STARTING FROM Ø 1300MM

- Machine Directive 2006/42/CE
- Duty Load max 300kg
- Speed 0.15m/s in UE and 0.3m/s extra UE
  Pit 150mm, Head Room 2350 ÷ 2600mm

🗹 Legend

## ROUND LIFTS STARTING FROM Ø 1900mm

- Lift Directive 2014/33/UE
- Duty Load max 630kg
- Speed up to 0.6m/s
- Pit 1950mm, Head Room 2800 ÷ 3500mm

✦ ITALY

LEGEND

glass or metal sheet cladding for structure
 metal structures

## ROUND LIFTS STARTING FROM Ø 1900mm

- ✤ Lift Directive 2014/33/UE
- Duty Load max 630kg
- Speed up to 0.6m/s
- Pit 1950mm, Head Room 2800 ÷ 3500mm

LEGEND

8

glassed cabin walls (option: metal sheet)

metal sheet cabin walls