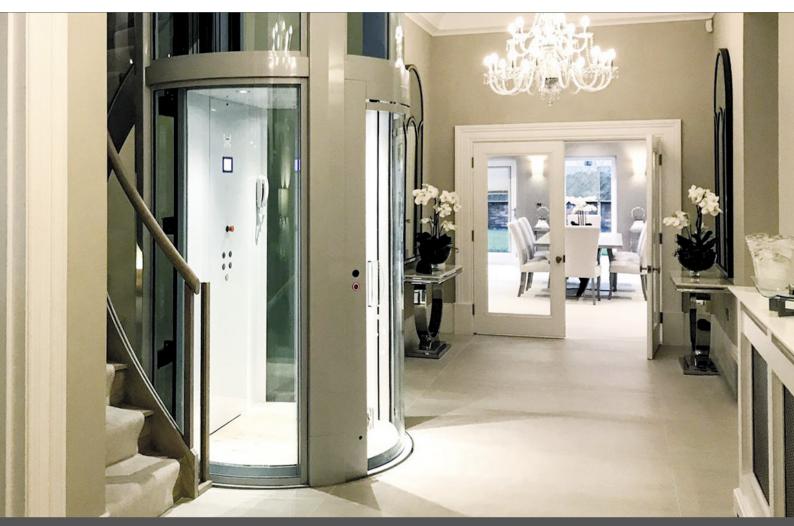

## ROUND HOMELIFTS STARTING FROM Ø 1600MM

- Machine Directive 2006/42/CE
- Duty Load max 300kg
- Speed 0.15m/s in UE and 0.3m/s extra UE
  Pit 150mm, Head Room 2350 ÷ 2600mm

#### G OTTO

♦ GREAT BRITAIN

H4