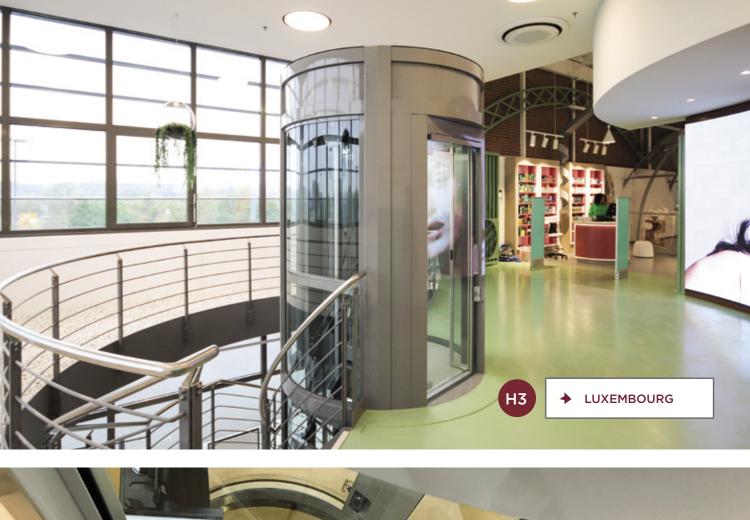

## ROUND LIFTS STARTING FROM Ø 1900mm

- Lift Directive 2014/33/UE
- Duty Load max 630kg
- Speed up to 0.6m/s
- Pit 1950mm, Head Room 2800 ÷ 3500mm

✦ ITALY

LEGEND

glass or metal sheet cladding for structure
 metal structures

6

glassed cabin walls (option: metal sheet)

metal sheet cabin walls

For special and made-tomeasure projects contact Directlifts to check the feasibility.